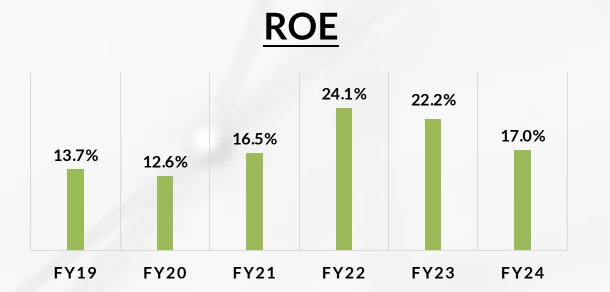

#### **Outstanding Financial Performance**

- \$10.8bn+ company with a strong double digit-CAGR for 18 years
- ROE at 17% and ROCE at 23% in FY24