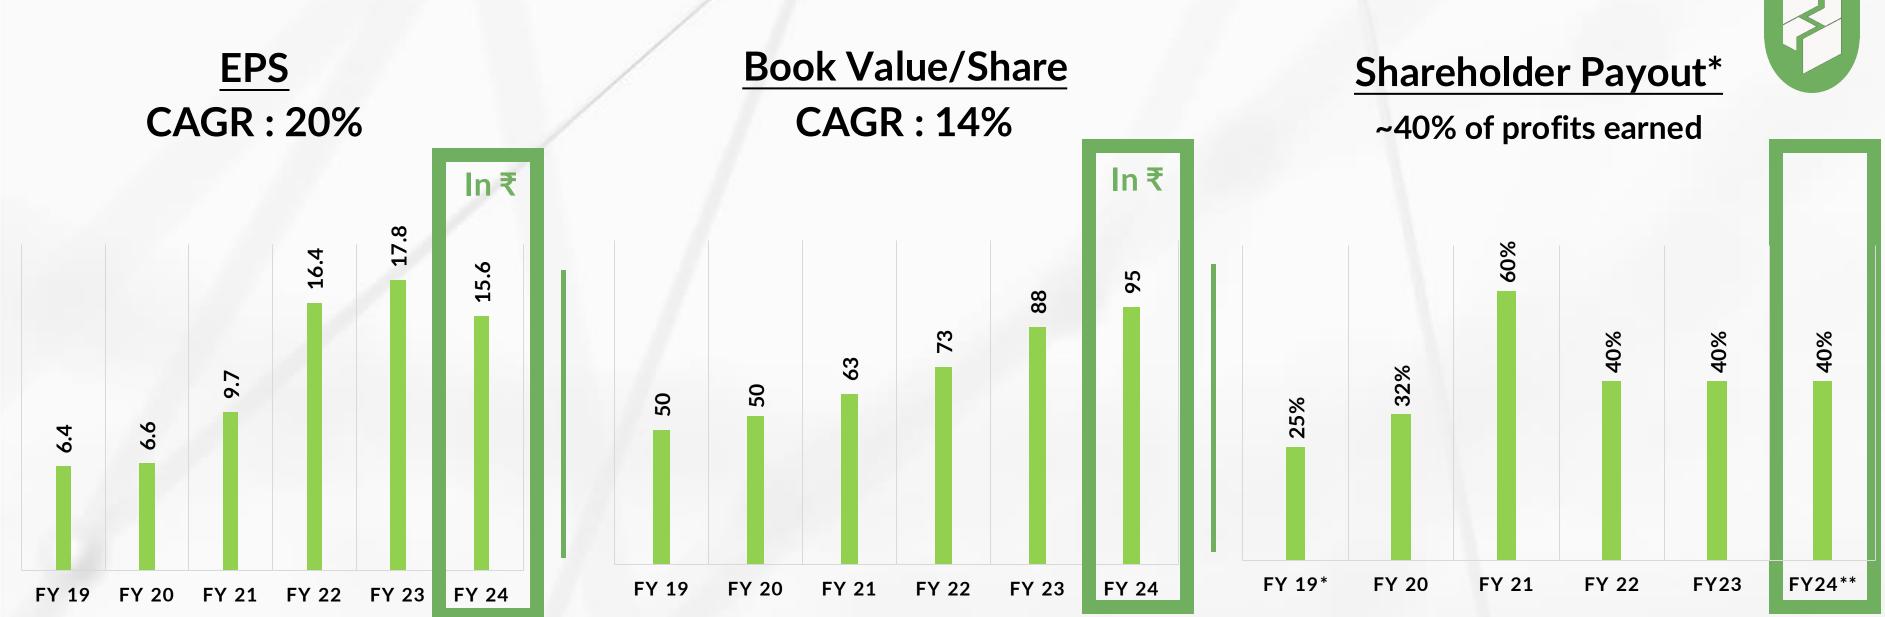

#### **Outstanding Financial Performance**

- \$10.8bn+ company with a strong double digit-CAGR for 18 years
- ROE at 17% and ROCE at 23% in FY24