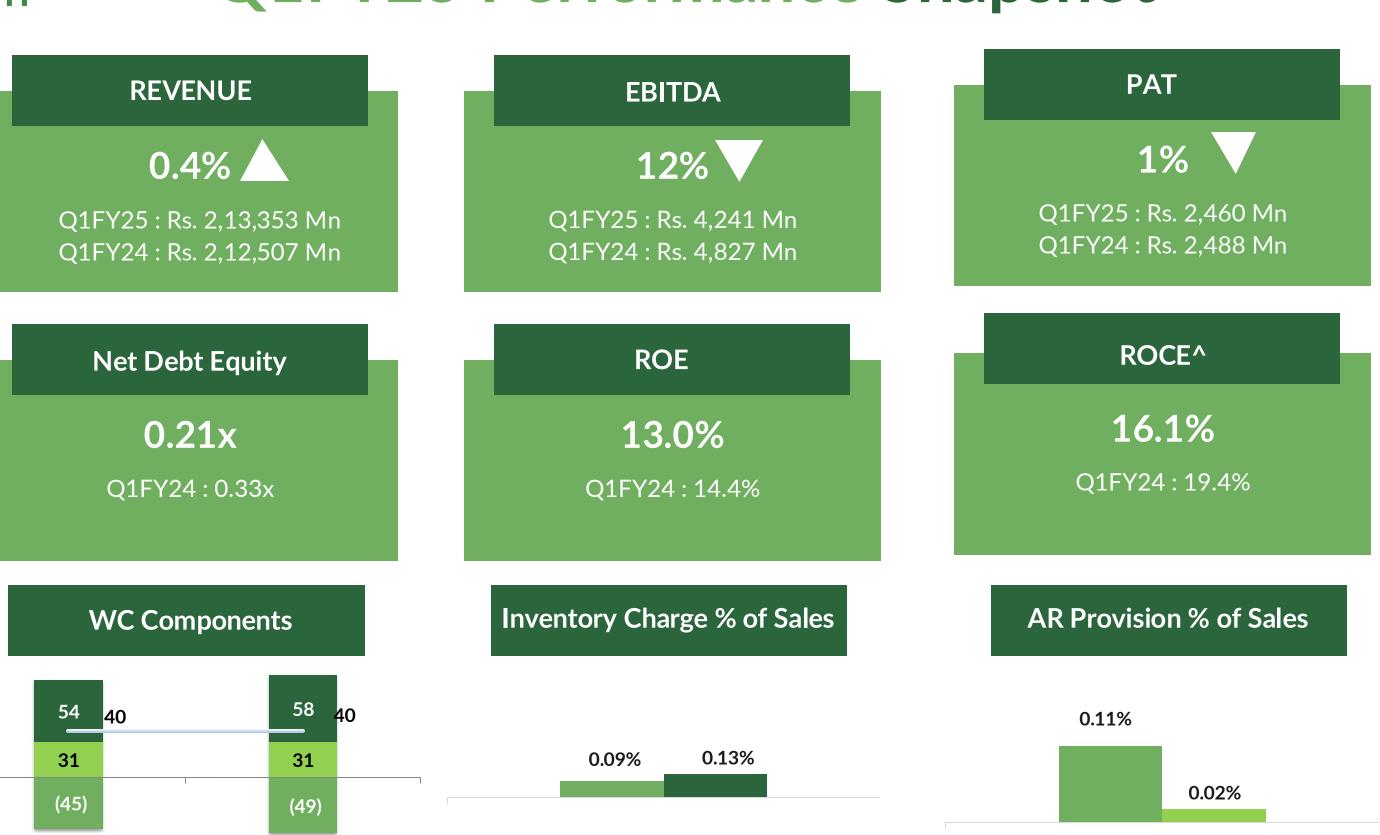

s
- Other donations

Won "Rural Development and Infrastructure Award" by Dalmia Bharat CSRBOX

- 1
- Logistics skills training provided to 1500+ unemployed Youth
- Well rounded focus across regions;Pan India coverage

2

Efforts in projects focused on UN SDG goals benefitting 5000+ families & 16000+ students

- Biogas & Pond restoration
- Roof Water harvesting
- Solar Lights
- Toilet Construction
- Digital Literacy
- Tutoring

3

Global CSR efforts including

- Turkey relief fund
- Scholarships/ Donations



# Performance Since Listing

Surpassed US\$10 Bn Revenue

**EBITDA** 



₹ in Mn









# **Shareholder Value Creation**







\*Including Buyback
\*\* Recommended



Q1 FY24

Inventory days

Creditor days

Q1 FY25

—Working capital days

Debtor days

# Q1FY25 Performance Snapshot



■ Q1 FY25

■ Q1 FY24



**Q1 FY25** 

■ Q1 FY24

### Redington Awards FY25 Q1

### MEA

#### 11 AWARDS

- Middle East and CIS Top Distributor of 2023 –
   Redington Saudi Arabia by Veeam
- Best Distributor 2023 Kuwait by Huawei
- Strategic Product Best Growth Award Colorvu by **Hikvision**
- Best Growth Distributor Partner Award LED
- Advance Sales Award (UAE) by Hikvision
- 5 Year Special Award by Hikvision
- Value Added Distributor of the Year by Veritas
- Best Regional Distributor by Huawei
- Leading Managed Security Service Distributor by
   CIO Connect CXO DX
- Best Performance Distribution / VAD Distribution
   2023 by Samsung
- Consumer & Commercial Distributor of the Year
   FY23-24 by Lenovo

### **INDIA & SSA**

#### 12 AWARDS

- India's Top Companies 2024 by LinkedIn
- **AMD**