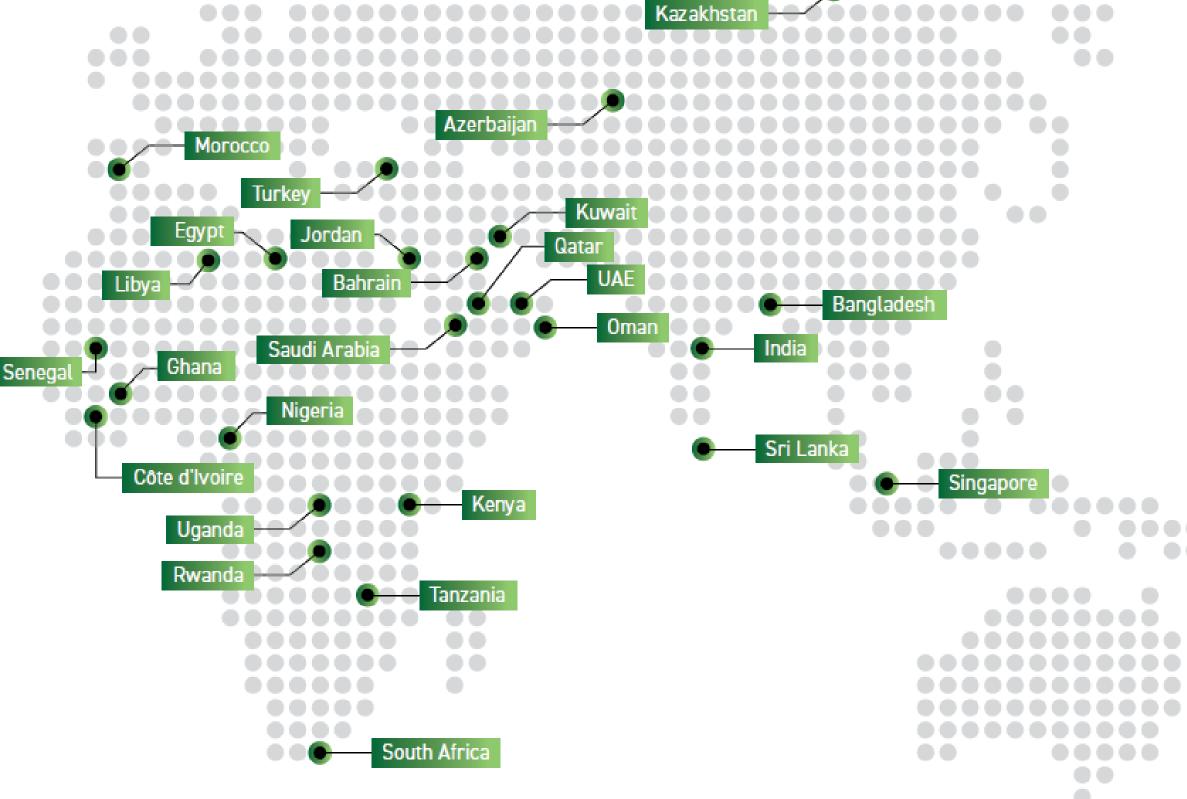

# Our Presence

Enviable "In country" presence in 31 countries and serving 40 markets

No.1 or No.2 position across all markets

"High potential" markets

Presence across product categories

Portfolio of Marquee brands