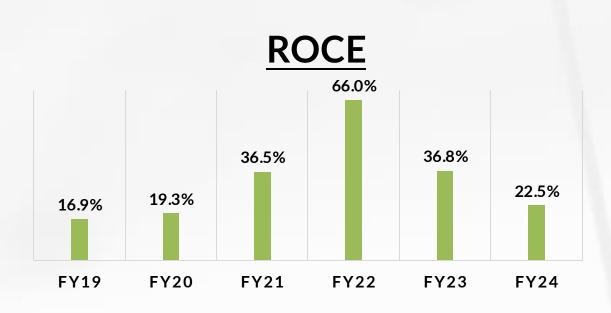

#### **Outstanding Financial Performance**

- \$10.8bn+ company with a strong double digit-CAGR for 18 years
- ROE at 17% and ROCE at 23% in FY24