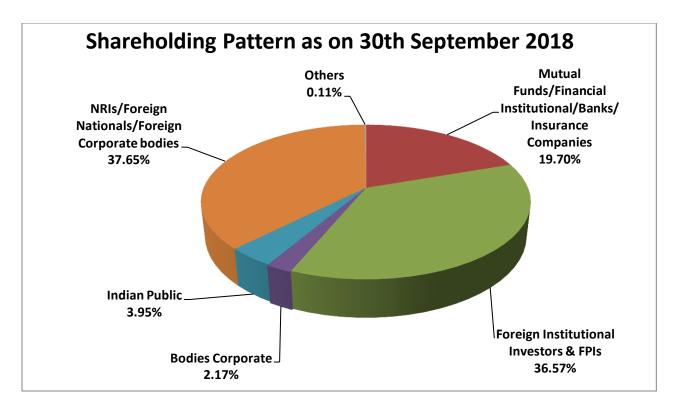

| Category                                                        | No.of<br>holders | No.of Shares | % of Shareholding |
|-----------------------------------------------------------------|------------------|--------------|-------------------|
| Promoter Holding                                                |                  |              |                   |
| Total of Promoter Holding                                       | -                | -            | -                 |
| Non Promoter Holding                                            |                  |              |                   |
| Mutual Funds/Financial Institutional/Banks/ Insurance Companies | 10               | 78,821,516   | 19.70             |
| Foreign Institutional Investors & FPIs                          | 42               | 146,361,052  | 36.57             |
| Non Institutions                                                |                  |              |                   |
| Bodies Corporate                                                | 408              | 8,681,591    | 2.17              |
| Indian Public                                                   | 28582            | 15,813,709   | 3.95              |
| NRIs/Foreign Nationals/Foreign Corporate bodies                 | 610              | 15,051,756   | 37.50             |
| Others                                                          | 74               | 443,061      | 0.11              |
| Total of Non promoter Holding                                   | 29,826           | 400,172,685  | 100.00            |
| Grand Total                                                     | 29,826           | 400,172,685  | 100.00            |