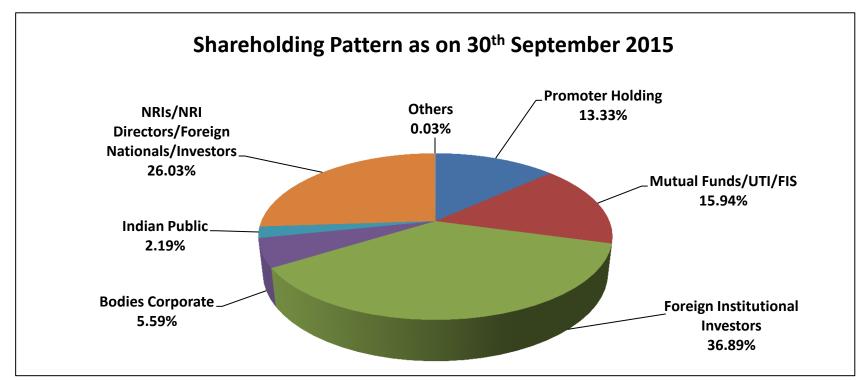

| Category                                       | No.of holders | No.of Shares | % of Shareholding |
|------------------------------------------------|---------------|--------------|-------------------|
| Promoter Holding                               |               |              |                   |
| Foreign Bodies Corporate                       | 1             | 5,32,82,932  | 13.33             |
| Total of Promoter Holding                      | 1             | 5,32,82,932  | 13.33             |
| Non Promoter Holding                           |               |              |                   |
| Mutual Funds/UTI/FIS                           | 48            | 63737483     | 15.94             |
| Foreign Institutional Investors & FPIs         | 125           | 147479246    | 36.89             |
| Non Institutions                               |               |              |                   |
| Bodies Corporate                               | 469           | 22330325     | 5.59              |
| Indian Public                                  | 20791         | 8755992      | 2.19              |
| NRIs/NRI Directors/Foreign Nationals/Investors | 457           | 104069998    | 26.03             |
| Others                                         | 74            | 141754       | 0.03              |
| Total of Non promoter Holding                  | 21964         | 346514798    | 86.67             |
| Grand Total                                    | 21,965        | 39,97,97,730 | 100.00            |