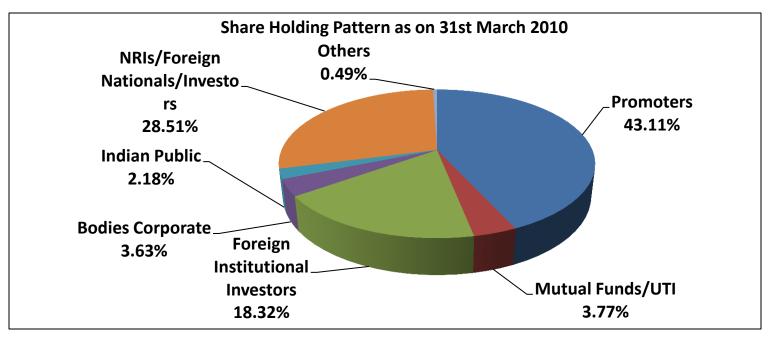

| Category                         | No.of holders | No.of Shares | % of Shareholding |
|----------------------------------|---------------|--------------|-------------------|
| Promoter Holding                 |               |              |                   |
| Foreign Bodies Corporate         | 1             | 33,901,595   | 43.11             |
| Total of Promoter Holding        | 1             | 33,901,595   | 43.11             |
| Non Promoter Holding             |               |              | -                 |
| Mutual Funds/UTI                 | 13            | 2,961,670    | 3.77              |
| Foreign Institutional Investors  | 42            | 14,407,142   | 18.32             |
| Non Institutions                 |               |              | -                 |
| Bodies Corporate                 | 262           | 2,852,768    | 3.63              |
| Indian Public                    | 10,523        | 1,712,494    | 2.18              |
| NRIs/Foreign Nationals/Investors | 233           | 22,416,307   | 28.51             |
| Others                           | 549           | 383,990      | 0.49              |
| Total of Non promoter Holding    | 11,622        | 44,734,371   | 56.89             |
| Grand Total                      | 11,623        | 78,635,966   | 100.00            |