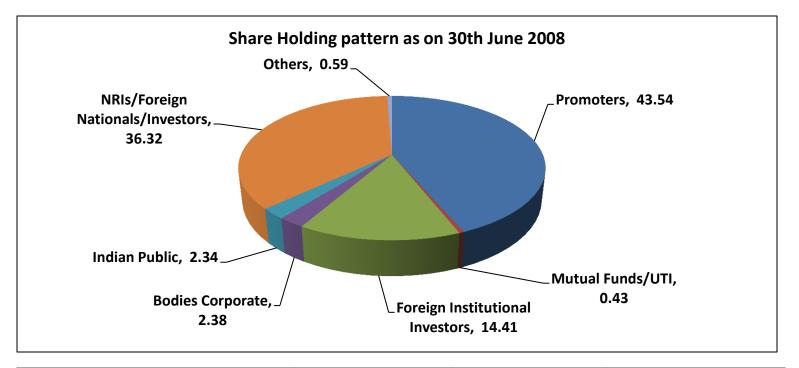

| Category                         | No.of holders | No.of Shares | % of Shareholding |
|----------------------------------|---------------|--------------|-------------------|
| Promoter Holding                 |               |              |                   |
| Foreign Bodies Corporate         | 1             | 33,901,595   | 43.54             |
| Total of Promoter Holding        | 1             | 33,901,595   | 43.54             |
| Non Promoter Holding             |               |              |                   |
| Mutual Funds/UTI                 | 2             | 333,106      | 0.43              |
| Foreign Institutional Investors  | 24            | 11,217,123   | 14.41             |
| Non Institutions                 |               |              |                   |
| Bodies Corporate                 | 318           | 1,857,096    | 2.38              |
| Indian Public                    | 12,212        | 1,820,078    | 2.34              |
| NRIs/Foreign Nationals/Investors | 263           | 28,278,103   | 36.32             |
| Others                           | 658           | 458,645      | 0.59              |
| Total of Non promoter Holding    | 13,477        | 43,964,151   | 56.46             |
| <b>Grand Total</b>               | 13,478        | 77,865,746   | 100.00            |