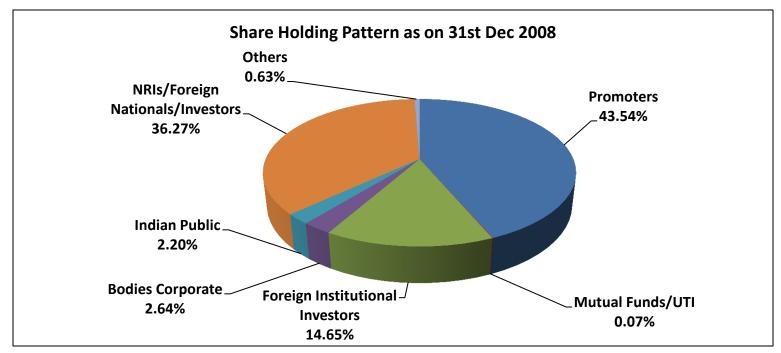

| Category                         | No.of holders | No.of Shares | % of Shareholding |
|----------------------------------|---------------|--------------|-------------------|
| Promoter Holding                 |               |              |                   |
| Foreign Bodies Corporate         | 1             | 33,901,595   | 43.54             |
| Total of Promoter Holding        | 1             | 33,901,595   | 43.54             |
| Non Promoter Holding             |               |              |                   |
| Mutual Funds/UTI                 | 2             | 56,424       | 0.07              |
| Foreign Institutional Investors  | 20            | 11,408,007   | 14.65             |
| Non Institutions                 |               |              |                   |
| Bodies Corporate                 | 315           | 2,052,303    | 2.64              |
| Indian Public                    | 11,965        | 1,716,814    | 2.20              |
| NRIs/Foreign Nationals/Investors | 271           | 28,240,901   | 36.27             |
| Others                           | 613           | 489,702      | 0.63              |
| Total of Non promoter Holding    | 13,186        | 43,964,151   | 56.46             |
| Grand Total                      | 13,187        | 77,865,746   | 100.00            |