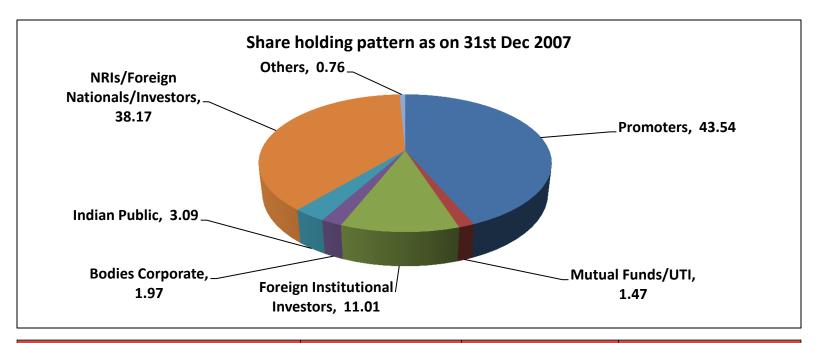

| Category                         | No.of holders | No.of Shares | % of Shareholding |
|----------------------------------|---------------|--------------|-------------------|
| Promoter Holding                 |               |              |                   |
| Foreign Bodies Corporate         | 1             | 33,901,595   | 43.54             |
| Total of Promoter Holding        | 1             | 33,901,595   | 43.54             |
| Non Promoter Holding             |               |              |                   |
| Mutual Funds/UTI                 | 8             | 1,145,248    | 1.47              |
| Foreign Institutional Investors  | 23            | 8,572,510    | 11.01             |
| Non Institutions                 |               |              |                   |
| Bodies Corporate                 | 457           | 1,533,277    | 1.97              |
| Indian Public                    | 13,117        | 2,406,374    | 3.09              |
| NRIs/Foreign Nationals/Investors | 234           | 29,718,361   | 38.17             |
| Others                           | 869           | 588,381      | 0.76              |
| Total of Non promoter Holding    | 14,708        | 43,964,151   | 56.46             |
| Grand Total                      | 14,709        | 77,865,746   | 100.00            |