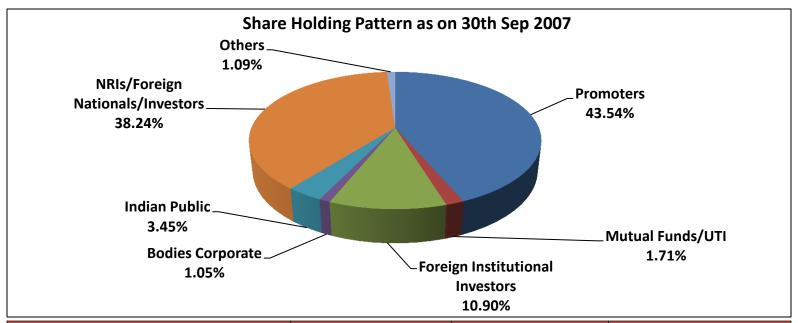

| Category                         | No.of holders | No.of Shares | % of Shareholding |
|----------------------------------|---------------|--------------|-------------------|
| Promoter Holding                 |               |              |                   |
| Foreign Bodies Corporate         | 1             | 33,901,595   | 43.54             |
| Total of Promoter Holding        | 1             | 33,901,595   | 43.54             |
| Non Promoter Holding             |               |              |                   |
| Mutual Funds/UTI                 | 7             | 1,335,062    | 1.71              |
| Foreign Institutional Investors  | 21            | 8,489,359    | 10.90             |
| Non Institutions                 |               |              |                   |
| Bodies Corporate                 | 424           | 820,171      | 1.05              |
| Indian Public                    | 13,498        | 2,689,735    | 3.45              |
| NRIs/Foreign Nationals/Investors | 205           | 29,779,110   | 38.24             |
| Others                           | 938           | 850,714      | 1.09              |
| Total of Non promoter Holding    | 15,093        | 43,964,151   | 56.46             |
| Grand Total                      | 15,094        | 77,865,746   | 100.00            |