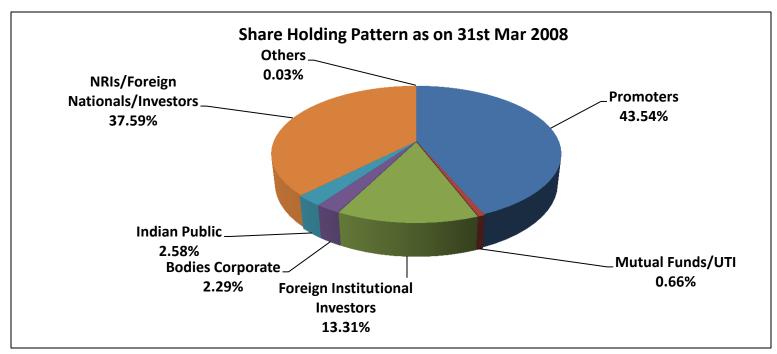

| Category                         | No.of holders | No.of Shares | % of Shareholding |
|----------------------------------|---------------|--------------|-------------------|
| Promoter Holding                 |               |              |                   |
| Foreign Bodies Corporate         | 1             | 33,901,595   | 43.54             |
| Total of Promoter Holding        | 1             | 33,901,595   | 43.54             |
| Non Promoter Holding             |               |              |                   |
| Mutual Funds/UTI/Fis             | 4             | 510,065      | 0.66              |
| Foreign Institutional Investors  | 20            | 10,364,332   | 13.31             |
| Non Institutions                 |               |              |                   |
| Bodies Corporate                 | 334           | 1,786,391    | 2.29              |
| Indian Public                    | 13,110        | 2,006,456    | 2.58              |
| NRIs/Foreign Nationals/Investors | 251           | 29,272,835   | 37.59             |
| Others                           | 76            | 24,072       | 0.03              |
| Total of Non promoter Holding    | 13,795        | 43,964,151   | 56.46             |
| Grand Total                      | 13,796        | 77,865,746   | 100.00            |