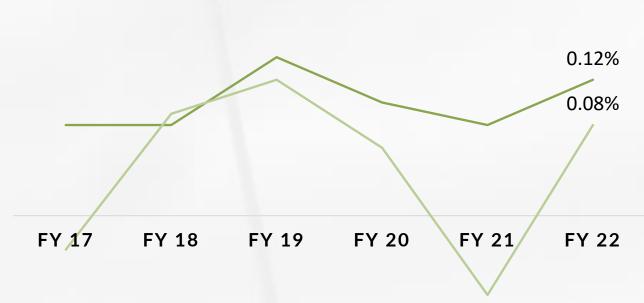

## **Hygiene Parameters**

#### **Provisions**

Six years Average : Provision for AR : 0.10% Inventory Charge : 0.04%

—Provision for AR-% of Sales

—Inventory charge-% of Sales