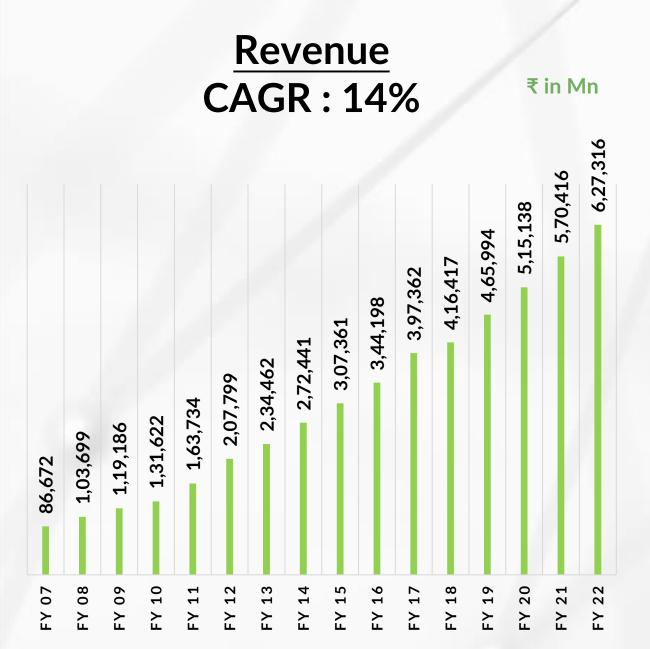

**Rajiv Srivastava**Managing Director



**S V Krishnan**Whole- Time Director
& Global CFO

#### **Non-Executive Directors**



Tu, Shu-Chyuan
VP, Group Business
Strategy &
Development
Synnex Tech, Taiwan



Chen, Yi-Ju
Vice Director, Finance
Planning & Mgmt
Synnex Tech, Taiwan





**HDFC Mutual Fund** 



Fidelity Management & Research (FMR)



**ICICI** Pru Life Insurance



Franklin Templeton Investments



Massachusetts Institute Of Technology
Investment Management Company



The Vanguard Group



Tata MF



Ruane, Cunniff & GoldFarb



### **Our Shareholders**





## Agenda

- About Redington
- Our Financials
- Trends and Redington Strategy
- Building capabilities
- Our approach to ESG
- Recognitions





## **Performance Since Listing**

Surpassed Rs.600 Bn revenue milestone











## **Shareholder Value Creation**











## **Hygiene Parameters**



#### **WC Days**



#### **Free Cash Flow**

Six years Cumulative FCF: INR 62,273 Mn

₹ in Mn

#### **Provisions**

Six years Average : Provision for AR : 0.10% Inventory Charge : 0.04%





—Provision for AR-% of Sales

—Inventory charge-% of Sales



## Q1FY23 Performance Snapshot



**REVENUE** 

25%

Q1FY23: Rs. 1,68,283 Mn Q1FY22: Rs. 1,34,740 Mn **EBITDA** 

34%

Q1FY23 : Rs.4,870 Mn Q1FY22 : Rs.3,642 Mn **PAT** 

33%

Q1FY23 : Rs.3,158 Mn Q1FY22 : Rs.2,367 Mn

WC Days

28 Days

Q1FY22: 18 days

ROCE^

41.1%

Q1FY22:52.2%

ROE

21.3%

Q1FY22:18.8%



## Agenda

- About Redington
- Our Financials
- Trends and Redington Strategy
- Building capabilities
- Our approach to ESG
- Recognitions





## Digital