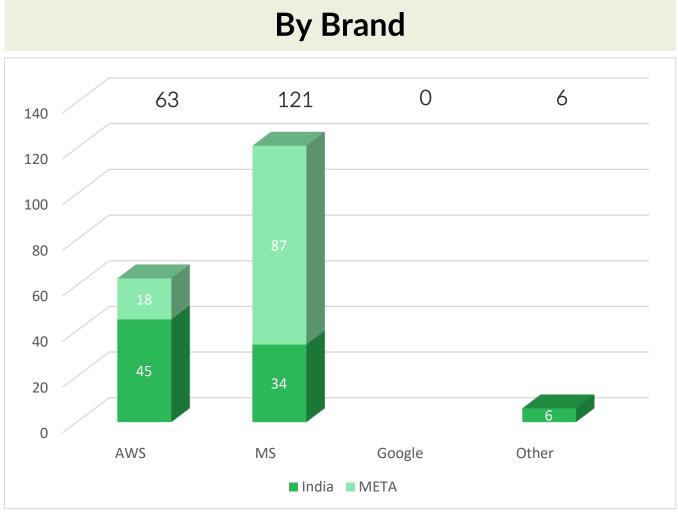

# **Business Alliances**

- Partner with 250+ leading technology brands across the world
  - Strategic partnerships with top 15
- Cloud providers: strategic relationships with AWS, MS, Google
- GTM presence in 40 countries, 35000+ partners
- Alliances with leading System Integration partners, Big 4
- Coverage of all vertical segments, SMB and consumer