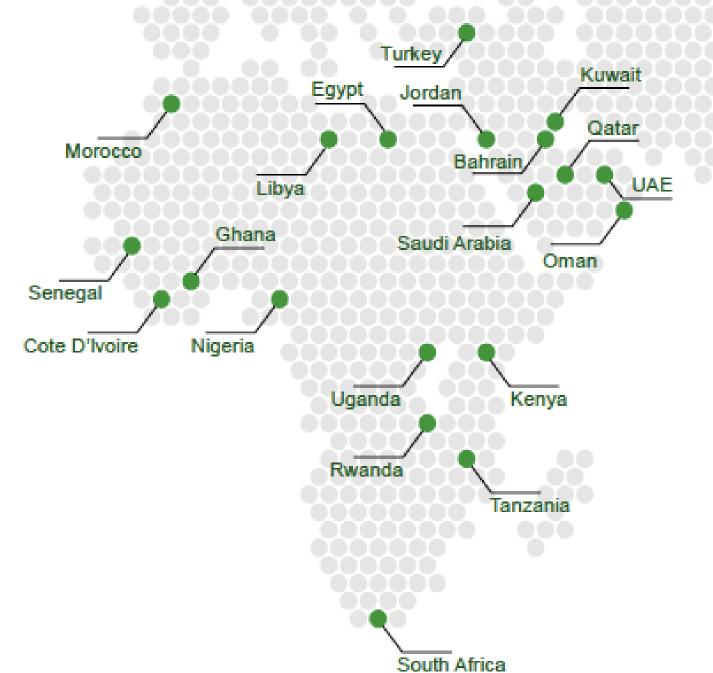

## **Our Presence**

Enviable "In country" presence serving 40 markets No.1 position in MEA No.2 position in India & other markets "High potential" markets FY22 Revenue India: \$3.7bn \$1bn each in UAE and Saudi Presence across product categories Portfolio of Marquee brands