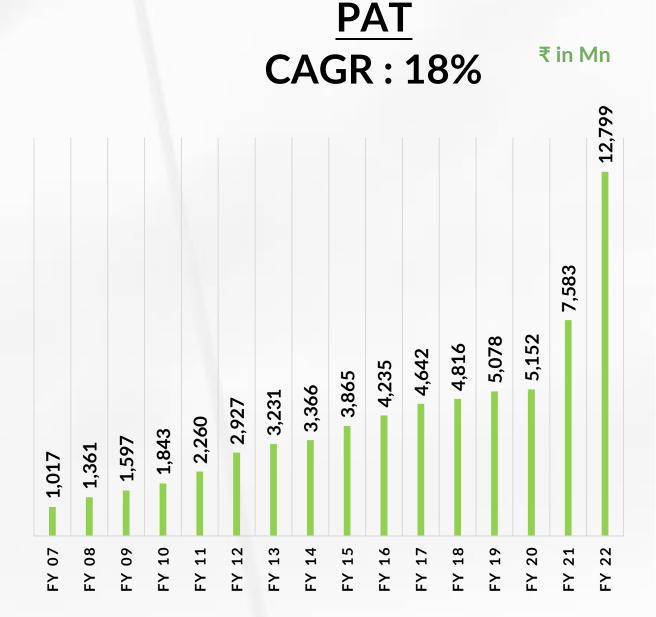

*Rajiv Srivastava**Managing Director



**S V Krishnan**Whole- Time Director
& Global CFO

#### **Non-Executive Directors**



Tu, Shu-Chyuan
VP, Group Business
Strategy &
Development
Synnex Tech, Taiwan



Chen, Yi-Ju
Vice Director, Finance
Planning & Mgmt
Synnex Tech, Taiwan





**HDFC Mutual Fund** 



Fidelity Management & Research (FMR)



**ICICI** Pru Life Insurance



Franklin Templeton Investments



Massachusetts Institute Of Technology
Investment Management Company



The Vanguard Group



Tata MF



Ruane, Cunniff & GoldFarb



### **Our Shareholders**





## Agenda

- About Redington
- Our Financials
- Trends and Redington Strategy
- Building capabilities
- Our approach to ESG
- Recognitions





## **Performance Since Listing**

Surpassed Rs.600 Bn revenue milestone











## **Shareholder Value Creation**











## **Hygiene Parameters**



#### **WC Days**



#### **Free Cash Flow**

Six years Cumulative FCF: INR 62,273 Mn

₹ in Mn

#### **Provisions**

Six years Average : Provision for AR : 0.10% Inventory Charge : 0.04%





—Provision for AR-% of Sales

—Inventory charge-% of Sales



## Q1FY23 Performance Snapshot



**REVENUE** 

25%

Q1FY23: Rs. 1,68,283 Mn Q1FY22: Rs. 1,34,740 Mn **EBITDA** 

34%

Q1FY23 : Rs.4,870 Mn Q1FY22 : Rs.3,642 Mn **PAT** 

33%

Q1FY23 : Rs.3,158 Mn Q1FY22 : Rs.2,367 Mn

WC Days

28 Days

Q1FY22: 18 days

ROCE^

41.1%

Q1FY22:52.2%

ROE

21.3%

Q1FY22:18.8%



## Agenda

- About Redington
- Our Financials
- Trends and Redington Strategy
- Building capabilities
- Our approach to ESG
- Recognitions





## Digital Will