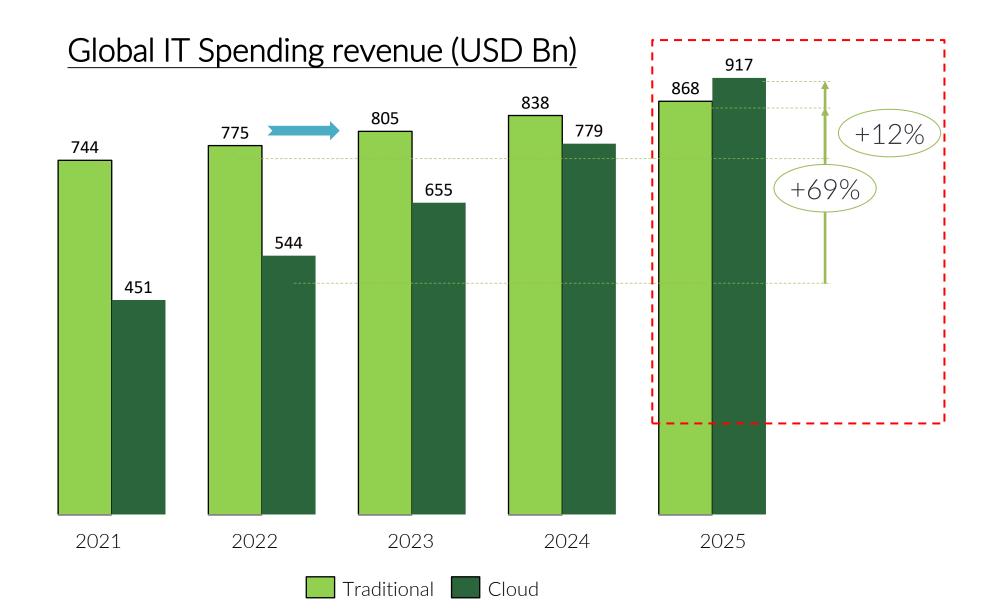

## **Key Technology Trends**

In 2022: Global ICT spend growth at 5%, India \$111Bn @ 6% and MENA \$170Bn @ 3%.

## Why cloud is important ...

#### Growth in revenue (USD Bn)

Enterprise IT categories that can transition to cloud, within the application and infra software, business process services and system infrastructure

#### Key takeaways

- Shift towards Cloud spending will result in 55%+ of Enterprises shifting to public cloud by 2026
- Over 83% Enterprise now spend over \$100k per month on Public Cloud, with 36% spending over \$1m