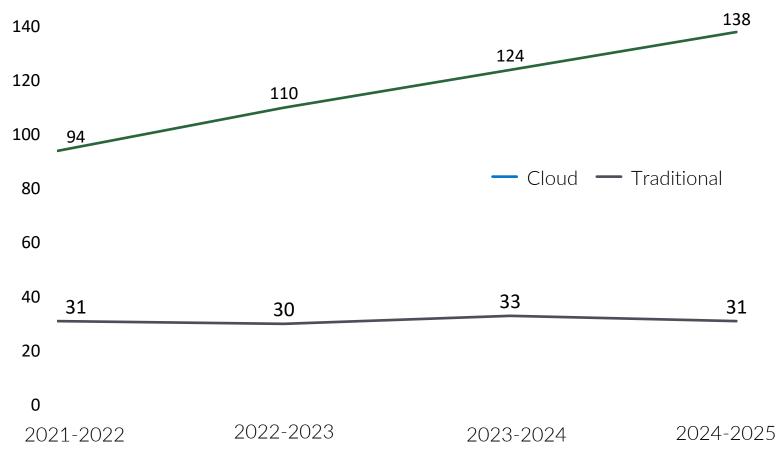

## Why cloud is important ...

#### Growth in revenue (USD Bn)

Enterprise IT categories that can transition to cloud, within the application and infra software, business process services and system infrastructure

#### Key takeaways

- Shift towards Cloud spending will result in 55%+ of Enterprises shifting to public cloud by 2026
- Over 83% Enterprise now spend over \$100k per month on Public Cloud, with 36% spending over \$1m