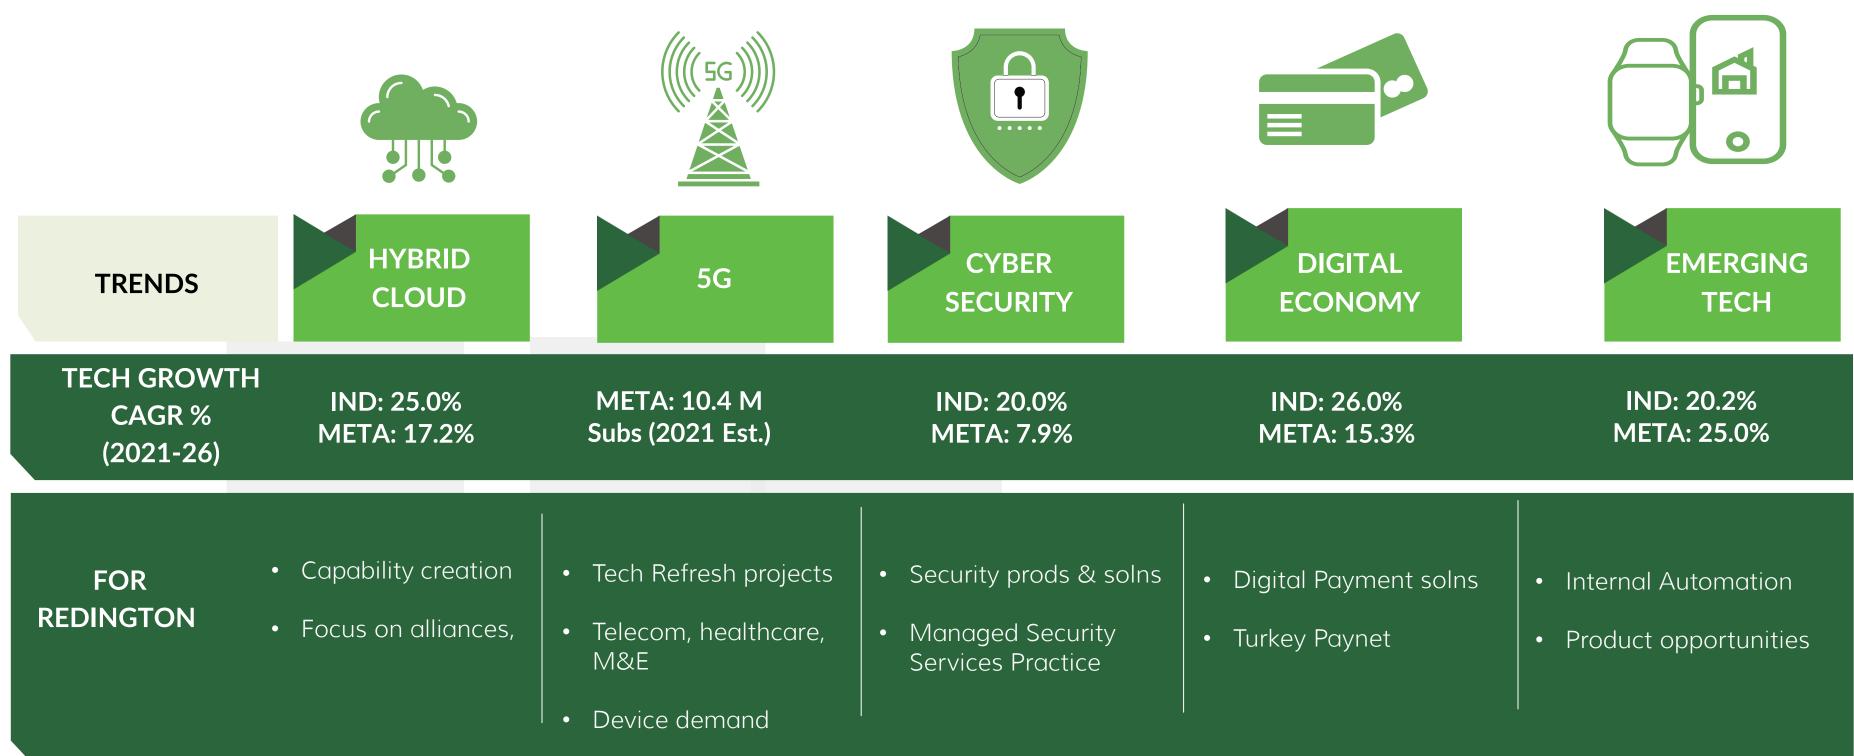

## **Key Technology Trends**

In 2022: Global ICT spend growth at 5%, India \$111Bn @ 6% and MENA \$170Bn @ 3%.

## **Key Biz Model Trends**