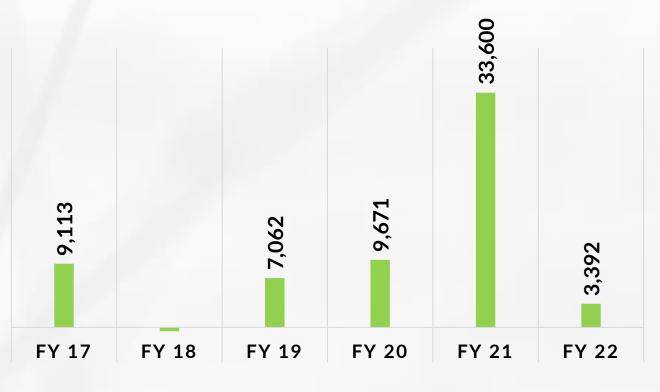

## **Hygiene Parameters**

#### **Free Cash Flow**

Six years Cumulative FCF: INR 62,273 Mn

₹ in Mn