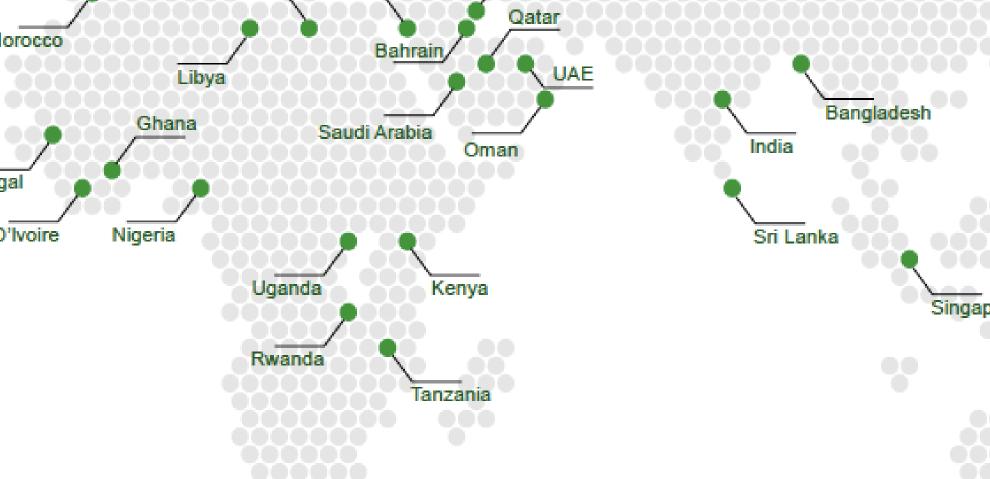

## **Our Presence**

Enviable "In country" presence serving 40 markets No.1 position in MEA No.2 position in India & other markets "High potential" markets FY22 Revenue India: \$3.7bn \$1bn each in UAE and Saudi Presence across product categories Portfolio of Marquee brands