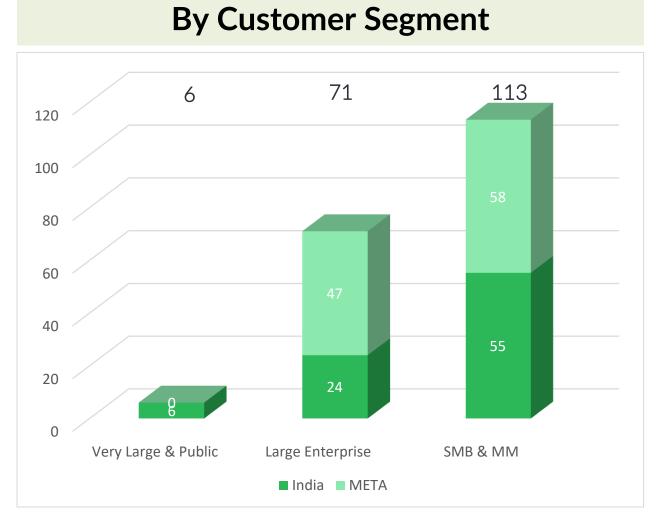

# **Business Alliances**

- Partner with 250+ leading technology brands across the world
  - Strategic partnerships with top 15
- Cloud providers: strategic relationships with AWS, MS, Google
- GTM presence in 40 countries, 35000+ partners
- Alliances with leading System Integration partners, Big 4
- Coverage of all vertical segments, SMB and consumer