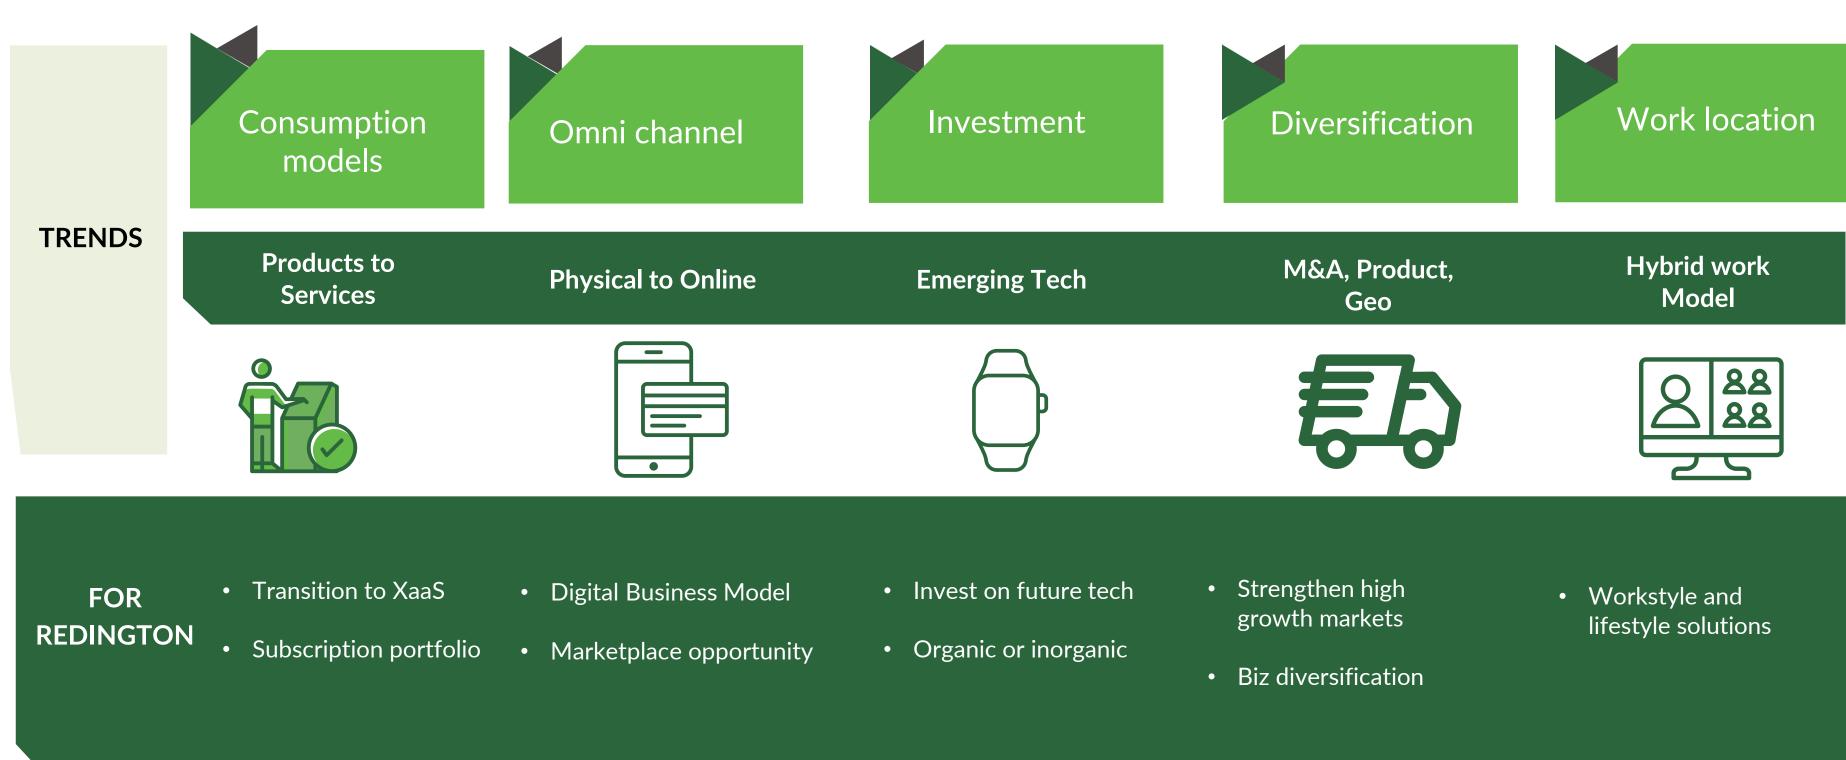

* 

33%

Q1FY23 : Rs.3,158 Mn Q1FY22 : Rs.2,367 Mn

WC Days

28 Days

Q1FY22: 18 days

ROCE^

41.1%

Q1FY22:52.2%

ROE

21.3%

Q1FY22:18.8%



## Agenda

- About Redington
- Our Financials
- Trends and Redington Strategy
- Building capabilities
- Our approach to ESG
- Recognitions





## Digital Will Impact Everyone, Everywhere

#### Consumers



Evolving Lifestyles

## **Acquiring Customers**



Customer
Targeting and
Engagement

#### Engage



Workforce Efficiency

#### Deliver Experience



Operational Excellence

#### Innovate



New Products Services and Business Models

#### **Business Growth, Efficiency**

**Customer Experience** 



## **Key Technology Trends**

In 2022: Global ICT spend growth at 5%, India \$111Bn @ 6% and MENA \$170Bn @ 3%.







## **Key Biz Model Trends**









## Our Objectives

- Aggressive share gain across Products, Brands & Markets
- Customer choice, Omni-Channel presence
- Increase Digital adoption, provide everything "As a Service"
- Lead in ESG
- Be the most admired organisation



## Simple approach to business





Globally consistent processes, best practices

Engage our ecosystem globally with consistent high-quality services and differentiated experience

#1 Technology Provider in all geographies we serve, reimagine the future of technology distribution #1 Digital Technology
Distributor of the World
with end to end, digitally
transformed business model

Establishing subscription based recurring services model.

Enhancing relevance to changing end user behaviors,



## **Our Strategy**

#### Bringing innovation faster to market