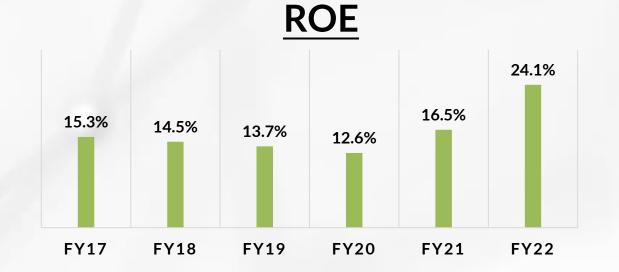

#### **Outstanding Financial Performance**

- \$8.4bn+ company with a strong double digit-CAGR for 16 years
- ROE at 24% and ROCE at 66% in FY22

## **Shareholder Value Creation**