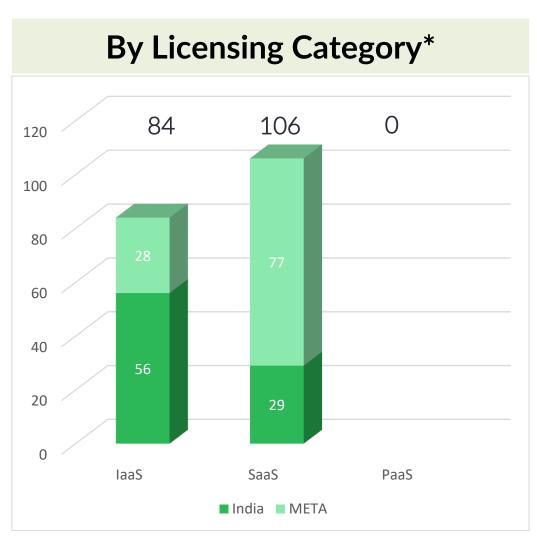

# Licensing FY22: Annual Recurring Revenue ~\$190 Mn

IaaS GPM SaaS GPM META: 5%-7.5% India: 6%

META: 3%-8% India: 5%

**AWS GPM** META: 7.5% MS GPM META: 3%-6%

India: 5% India: 6%

SaaS: MicrosoftO365, Microsoft Business Applications, Salesforce, Fresh works, IBM, Oracle, SAP

PaaS: Gitlab

<sup>\*</sup> laaS: AWS. Microsoft Azure