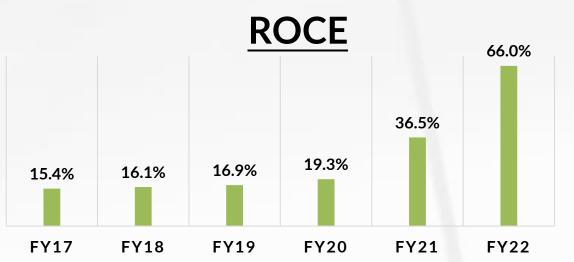

#### **Outstanding Financial Performance**

- \$8.4bn+ company with a strong double digit-CAGR for 16 years
- ROE at 24% and ROCE at 66% in FY22

## **Hygiene Parameters**