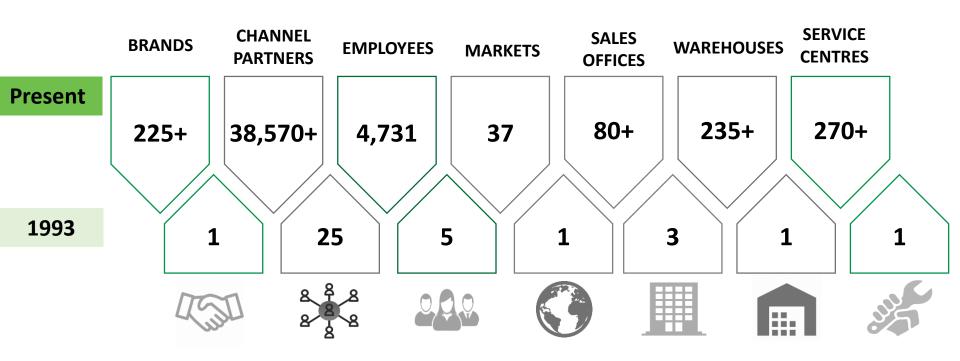

#### WHAT WE DO?

We are 'Business Enablers',
Seamlessly partnering with
Brands and Channel partners
in delivering value

Multi faceted approach of Distribution & Services

Expanding the reach & coverage for over 225+ brands through 38,570+ partners

### **Our Associations**

1993

Enviable Partnerships with over 215+ brands

## Our Expansion

From a 'Home Grown Company' to a 'Leading Distributor'