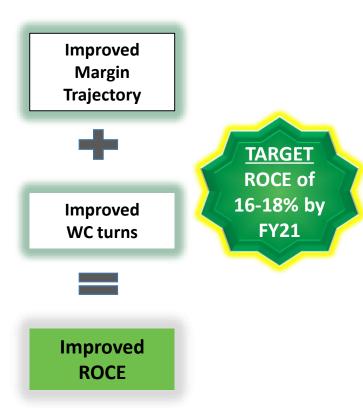

gins           | 2.1%     | 2.1%     | 2.1%     | 2.2%     | 2.4%     | 2.5%     | 2.6%     |
| PAT Margins              | 1.0%     | 1.1%     | 1.2%     | 1.2%     | 1.2%     | 1.3%     | 1.2%     |
| ROCE                     | 15.3%    | 16.5%    | 15.5%    | 15.2%    | 14.9%    | 17.2%    | 17.2%    |
| ROE                      | 13.2%    | 13.7%    | 14.5%    | 15.3%    | 15.6%    | 18.2%    | 19.1%    |
| EPS (₹)                  | 10.2     | 12.8     | 12.0     | 11.6     | 10.6     | 9.7      | 8.4      |
| Book Value per share (₹) | 106.1    | 99.8     | 87.7     | 78.2     | 73.2     | 57.6     | 48.8     |

#### **Dividend Distribution**





### Shareholding Pattern (Dec 2019)









### **Our Growth Drivers**



#### Revenue Growth Vectors





### Margin Growth Vectors







## **Capital Allocation Priorities**









0.5

## Redington Foundation



Foundation for CSR @ Redington (Redington Foundation), a trust formed by Redington (India) Limited to implement various CSR activities towards the betterment of the society



#### Employability Skills Training

- Communication Skills
- Computer Skills
- Personality Development
- Office Etiquette
- Domain Knowledge Skills



#### Vocational Skills Training

- Disability inclusive support
   Improving quality of
- education through
   Technology
- Sign Language for hearing impaired
- → Holistic self development
- mployment Generation



#### **Equipping Activities**

- Setting up smart class rooms
- Monetary support to students
- Recognition to teachers
- Revamping of School infra



#### Smart Schools

- Settin