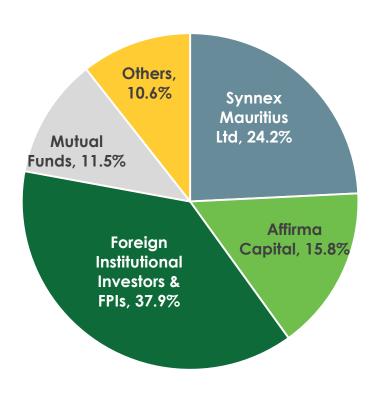

| 66,680   | 55,581   | 53,472   | 50,252   | 56,659   | 44,468   | 39,938   |
| EBITDA Margins           | 2.1%     | 2.1%     | 2.1%     | 2.2%     | 2.4%     | 2.5%     | 2.6%     |
| PAT Margins              | 1.0%     | 1.1%     | 1.2%     | 1.2%     | 1.2%     | 1.3%     | 1.2%     |
| ROCE                     | 15.3%    | 16.5%    | 15.5%    | 15.2%    | 14.9%    | 17.2%    | 17.2%    |
| ROE                      | 13.2%    | 13.7%    | 14.5%    | 15.3%    | 15.6%    | 18.2%    | 19.1%    |
| EPS (₹)                  | 10.2     | 12.8     | 12.0     | 11.6     | 10.6     | 9.7      | 8.4      |
| Book Value per share (₹) | 106.1    | 99.8     | 87.7     | 78.2     | 73.2     | 57.6     | 48.8     |

#### **Dividend Distribution**





### Shareholding Pattern (Dec 2019)









### **Our Growth Drivers**



#### Revenue Growth Vectors





### Margin Growth Vectors







## **Capital Allocation Priorities**









0.5

## Redington Foundation



Foundation for CSR @ Redington (Redington Foundation), a trust formed by Redington (India) Limited to implement various CSR activities towards the betterment of the society



#### Employability Skills Training

- Communication Skills
- Computer Skills
- Personality Development
- Office Etiquette
- Domain Knowledge Skills



#### Vocational Skills Training

- Disability inclusive support
   Improving quality of
- education through
   Technology
- Sign Language for hearing impaired
- → Holistic self development
- mployment Generation



#### **Equipping Activities**

- Setting up smart class rooms
- Monetary suppo