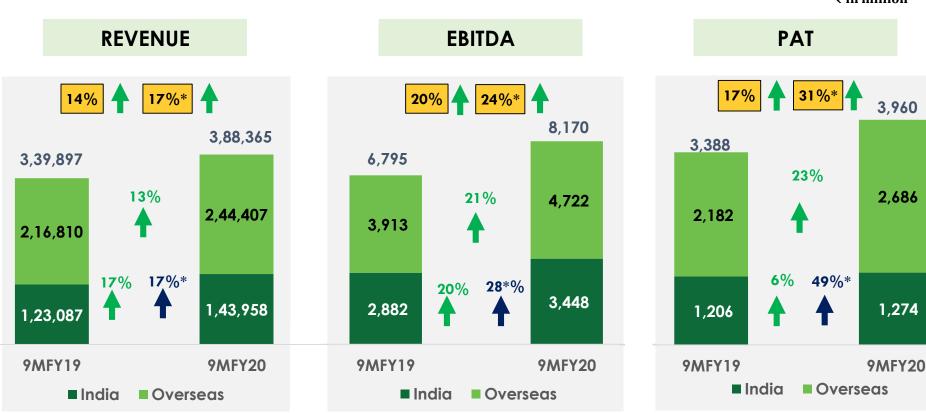

## Performance By Market

## Performance By Market

<sup>\*</sup>Growth excluding ProConnect India