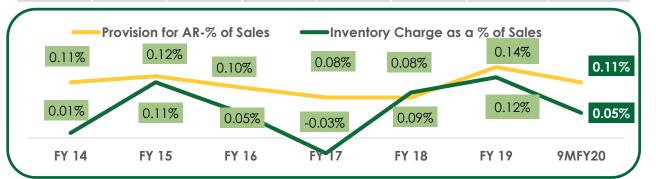

## **Key Operating Metrics**

Working Capital Days at sustainable levels

| Rs in<br>mn | FY14  | FY15  | FY16    | FY17   | FY18  | FY19   | 9MFY20  |
|-------------|-------|-------|---------|--------|-------|--------|---------|
| CFO         | 2,413 | 1,951 | (1,922) | 12,986 | 2,198 | 10,973 | 666     |
| FCF         | (389) | 947   | (5,054) | 9,113  | (565) | 7,318  | (3,004) |