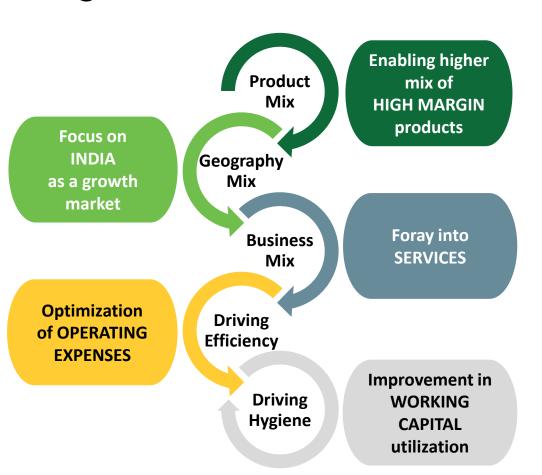

argins           | 2.1%     | 2.1%     | 2.1%     | 2.2%     | 2.4%     | 2.5%     | 2.6%     |
| PAT Margins              | 1.0%     | 1.1%     | 1.2%     | 1.2%     | 1.2%     | 1.3%     | 1.2%     |
| ROCE                     | 15.3%    | 16.5%    | 15.5%    | 15.2%    | 14.9%    | 17.2%    | 17.2%    |
| ROE                      | 13.2%    | 13.7%    | 14.5%    | 15.3%    | 15.6%    | 18.2%    | 19.1%    |
| EPS (₹)                  | 10.2     | 12.8     | 12.0     | 11.6     | 10.6     | 9.7      | 8.4      |
| Book Value per share (₹) | 106.1    | 99.8     | 87.7     | 78.2     | 73.2     | 57.6     | 48.8     |

#### **Dividend Distribution**





### Shareholding Pattern (Dec 2019)









### **Our Growth Drivers**



#### Revenue Growth Vectors





### Margin Growth Vectors







## **Capital Allocation Priorities**









0.5

## Redington Foundation



Foundation for CSR @ Redington (Redington Foundation), a trust formed by Redington (India) Limited to implement various CSR activities towards the betterment of the society



#### Employability Skills Training

- Communication Skills
- Computer Skills
- Personality Development
- Office Etiquette
- Domain Knowledge Skills



#### Vocational Skills Training

- Disability inclusive support
   Improving quality of
- education through
   Technology
- Sign Language for hearing impaired
- → Holistic self development
- mployment Generation



#### **Equipping Activities**

- Setting up smart class rooms
- Monetary support to students
- Recognition to teachers
- Revamping of School infra



#### Smart Schools

- Sett