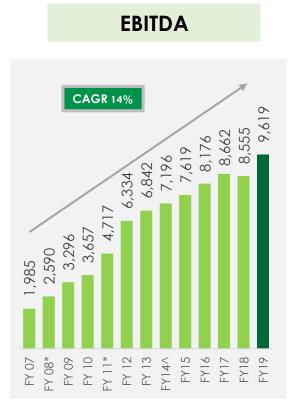

### **Consolidated Financials**

| Particulars              | 9MFY20   | FY19     | FY18     | FY17     | FY16     | FY15     | FY14     |
|--------------------------|----------|----------|----------|----------|----------|----------|----------|
| Total Revenue            | 3,88,365 | 4,65,994 | 4,16,417 | 3,93,762 | 3,44,198 | 3,07,361 | 2,72,441 |
| EBITDA                   | 8,170    | 9,619    | 8,555    | 8,662    | 8,176    | 7,619    | 7,196    |
| PAT                      | 3,960    | 5,078    | 4,816    | 4,642    | 4,235    | 3,865    | 3,367    |
| Networth                 | 41,515   | 39,060   | 35,306   | 31,479   | 29,494   | 23,742   | 20,213   |
| Capital Employed         | 66,680   | 55,581   | 53,472   | 50,252   | 56,659   | 44,468   | 39,938   |
| EBITDA Margins           | 2.1%     | 2.1%     | 2.1%     | 2.2%     | 2.4%     | 2.5%     | 2.6%     |
| PAT Margins              | 1.0%     | 1.1%     | 1.2%     | 1.2%     | 1.2%     | 1.3%     | 1.2%     |
| ROCE                     | 15.3%    | 16.5%    | 15.5%    | 15.2%    | 14.9%    | 17.2%    | 17.2%    |
| ROE                      | 13.2%    | 13.7%    | 14.5%    | 15.3%    | 15.6%    | 18.2%    | 19.1%    |
| EPS (₹)                  | 10.2     | 12.8     | 12.0     | 11.6     | 10.6     | 9.7      | 8.4      |
| Book Value per share (₹) | 106.1    | 99.8     | 87.7     | 78.2     | 73.2     | 57.6     | 48.8     |