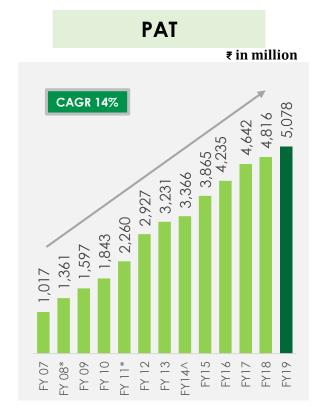

### **Consolidated Financials**

| Particulars              | 9MFY20   | FY19     | FY18     | FY17     | FY16     | FY15     | FY14     |
|--------------------------|----------|----------|----------|----------|----------|----------|----------|
| Total Revenue            | 3,88,365 | 4,65,994 | 4,16,417 | 3,93,762 | 3,44,198 | 3,07,361 | 2,72,441 |
| EBITDA                   | 8,170    | 9,619    | 8,555    | 8,662    | 8,176    | 7,619    | 7,196    |
| PAT                      | 3,960    | 5,078    | 4,816    | 4,642    | 4,235    | 3,865    | 3,367    |
| Networth                 | 41,515   | 39,060   | 35,306   | 31,479   | 29,494   | 23,742   | 20,213   |
| Capital Employed         | 66,680   | 55,581   | 53,472   | 50,252   | 56,659   | 44,468   | 39,938   |
| EBITDA Margins           | 2.1%     | 2.1%     | 2.1%     | 2.2%     | 2.4%     | 2.5%     | 2.6%     |
| PAT Margins              | 1.0%     | 1.1%     | 1.2%     | 1.2%     | 1.2%     | 1.3%     | 1.2%     |
| ROCE                     | 15.3%    | 16.5%    | 15.5%    | 15.2%    | 14.9%    | 17.2%    | 17.2%    |
| ROE                      | 13.2%    | 13.7%    | 14.5%    | 15.3%    | 15.6%    | 18.2%    | 19.1%    |
| EPS (₹)                  | 10.2     | 12.8     | 12.0     | 11.6     | 10.6     | 9.7      | 8.4      |
| Book Value per share (₹) | 106.1    | 99.8     | 87.7     | 78.2     | 73.2     | 57.6     | 48.8     |