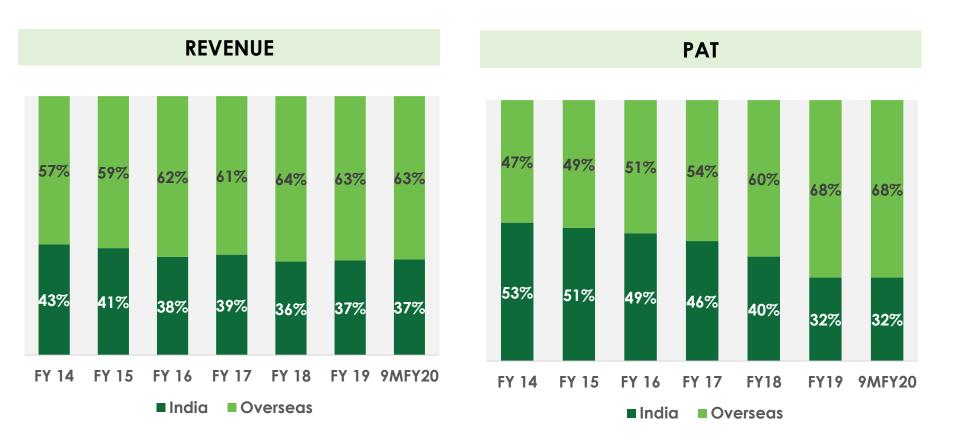

## Performance By Market

## Performance By Market

<sup>\*</sup>Growth excluding ProConnect India