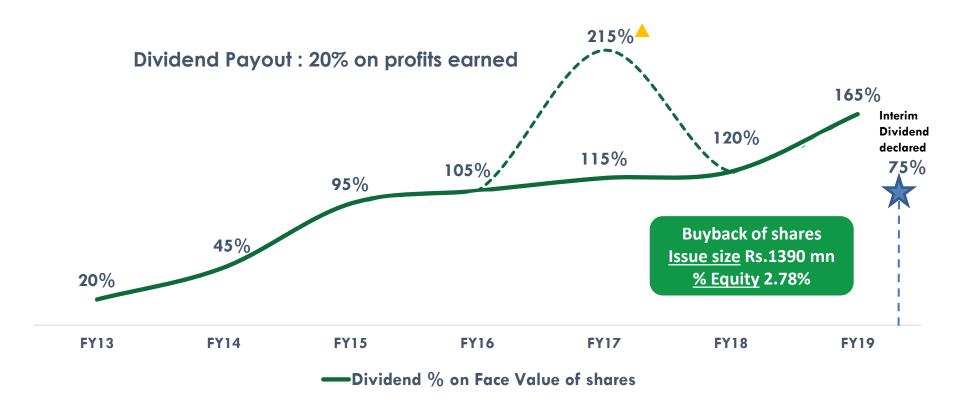

23,742   | 20,213   |
| Capital Employed         | 66,680   | 55,581   | 53,472   | 50,252   | 56,659   | 44,468   | 39,938   |
| EBITDA Margins           | 2.1%     | 2.1%     | 2.1%     | 2.2%     | 2.4%     | 2.5%     | 2.6%     |
| PAT Margins              | 1.0%     | 1.1%     | 1.2%     | 1.2%     | 1.2%     | 1.3%     | 1.2%     |
| ROCE                     | 15.3%    | 16.5%    | 15.5%    | 15.2%    | 14.9%    | 17.2%    | 17.2%    |
| ROE                      | 13.2%    | 13.7%    | 14.5%    | 15.3%    | 15.6%    | 18.2%    | 19.1%    |
| EPS (₹)                  | 10.2     | 12.8     | 12.0     | 11.6     | 10.6     | 9.7      | 8.4      |
| Book Value per share (₹) | 106.1    | 99.8     | 87.7     | 78.2     | 73.2     | 57.6     | 48.8     |

#### **Dividend Distribution**





### Shareholding Pattern (Dec 2019)









### **Our Growth Drivers**



#### Revenue Growth Vectors





### Margin Growth Vectors







## **Capital Allocation Priorities**









0.5

## Redington Foundation



Foundation for CSR @ Redington (Redington Foundation), a trust formed by Redington (India) Limited to implement various CSR activities towards the betterment of the society



#### Employability Skills Training

- Communication Skills
- Computer Skills
- Personality Development
- Office Etiquette
- Domain Knowledge Skills



#### Vocational Skills Training

- Disability inclusive support
   Improving quality of
- education through
   Technology
- Sign Language for hearing impaired
- → Holistic self development
- mployment Generation



#### **Equipping Activities**

- Sett