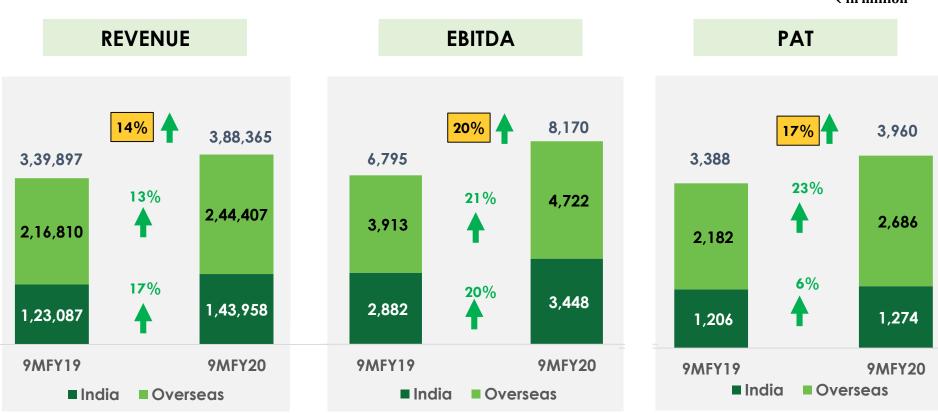

## Performance By Market

## Performance By Market

<sup>\*</sup>Growth excluding ProConnect India