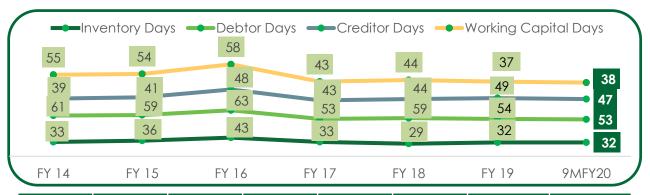

## **Key Operating Metrics**

Working Capital Days at sustainable levels

| Rs in<br>mn | FY14  | FY15  | FY16    | FY17   | FY18  | FY19   | 9MFY20  |
|-------------|-------|-------|---------|--------|-------|--------|---------|
| CFO         | 2,413 | 1,951 | (1,922) | 12,986 | 2,198 | 10,973 | 666     |
| FCF         | (389) | 947   | (5,054) | 9,113  | (565) | 7,318  | (3,004) |