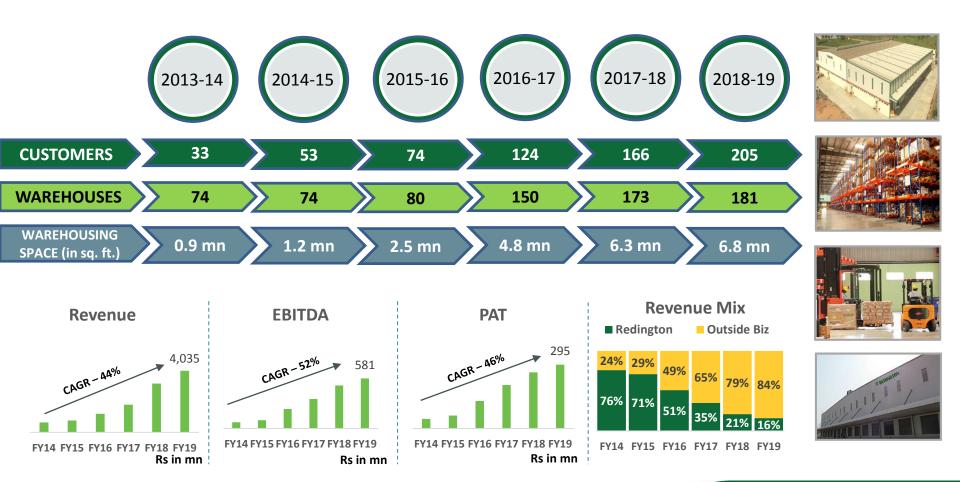

### **ProConnect India**

Wholly Owned Subsidiary of Redington

Integrated Third Party Logistics partner

PAN India presence

170+ Warehouses

6.5 mn Sq.ft. in operation

200+ Customers across 12+ Industries

19,800+ Pincodes

## ProConnect India: Growth Story