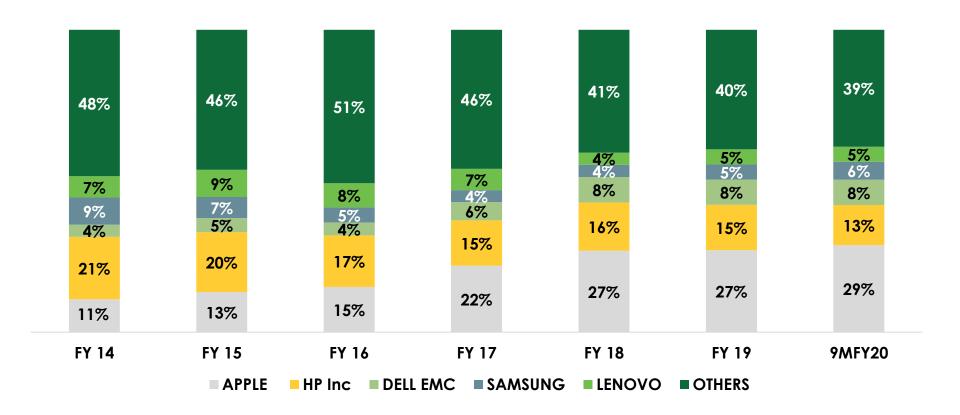

ing Facility in Chennai





**On-Demand Manufacturing** 

Prototyping



Scanning

## Fueling Growth In a Challenging Business





- Enabling better product mix with higher ASP
- · Market share gains
- Establishing presence in Cloud
- Increased value added services
- Systematic approach devised to participate in Government Projects
- Association with MNC brands with clear long term strategy

#### **Three Commandments**

- Protect capital fiercely
- Be absolutely paranoid about risk
- Reduce costs as much as possible



### **Financial Performance**



## Performance Since Listing









## Performance By Market







## Performance By Market







<sup>\*</sup>Growth excluding ProConnect India

## Performance By Vertical









## Geographical Contribution





## Top 5 Vendors





## **Key Operating Metrics**





Working Capital Days at sustainable levels

| Rs in<br>mn | FY14  | FY15  | FY16    | FY17   | FY18  | FY19   | 9MFY20  |
|-------------|-------|-------|---------|--------|-------|--------|---------|
| CFO         | 2,413 | 1,951 | (1,922) | 12,986 | 2,198 | 10,973 | 666     |
| FCF         | (389) | 947   | (5,054) | 9,113  | (565) | 7,318  | (3,004) |

Cumulative generation of cash flows



Ensuring Risk adjusted
Returns

### **Consolidated Financials**



| Particulars              | 9MFY20   | FY19     | FY18     | FY17     | FY16     | FY15     | FY14     |
|--------------------------|----------|----------|----------|----------|----------|----------|----------|
| Total Revenue            | 3,88,365 | 4,65,994 | 4,16,417 | 3,93,762 | 3,44,198 | 3,07,