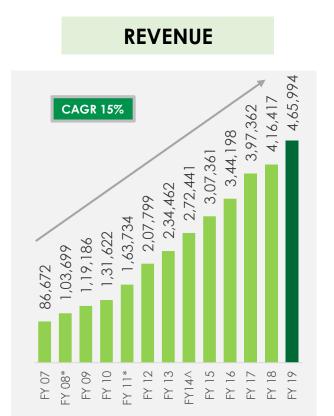

### **Consolidated Financials**

| Particulars              | 9MFY20   | FY19     | FY18     | FY17     | FY16     | FY15     | FY14     |
|--------------------------|----------|----------|----------|----------|----------|----------|----------|
| Total Revenue            | 3,88,365 | 4,65,994 | 4,16,417 | 3,93,762 | 3,44,198 | 3,07,361 | 2,72,441 |
| EBITDA                   | 8,170    | 9,619    | 8,555    | 8,662    | 8,176    | 7,619    | 7,196    |
| PAT                      | 3,960    | 5,078    | 4,816    | 4,642    | 4,235    | 3,865    | 3,367    |
| Networth                 | 41,515   | 39,060   | 35,306   | 31,479   | 29,494   | 23,742   | 20,213   |
| Capital Employed         | 66,680   | 55,581   | 53,472   | 50,252   | 56,659   | 44,468   | 39,938   |
| EBITDA Margins           | 2.1%     | 2.1%     | 2.1%     | 2.2%     | 2.4%     | 2.5%     | 2.6%     |
| PAT Margins              | 1.0%     | 1.1%     | 1.2%     | 1.2%     | 1.2%     | 1.3%     | 1.2%     |
| ROCE                     | 15.3%    | 16.5%    | 15.5%    | 15.2%    | 14.9%    | 17.2%    | 17.2%    |
| ROE                      | 13.2%    | 13.7%    | 14.5%    | 15.3%    | 15.6%    | 18.2%    | 19.1%    |
| EPS (₹)                  | 10.2     | 12.8     | 12.0     | 11.6     | 10.6     | 9.7      | 8.4      |
| Book Value per share (₹) | 106.1    | 99.8     | 87.7     | 78.2     | 73.2     | 57.6     | 48.8     |