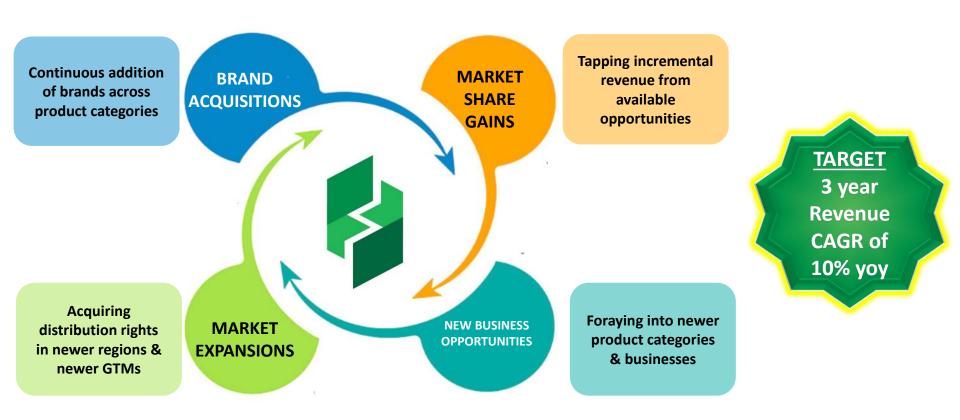

4,468   | 39,938   |
| EBITDA Margins           | 2.1%     | 2.1%     | 2.1%     | 2.2%     | 2.4%     | 2.5%     | 2.6%     |
| PAT Margins              | 1.0%     | 1.1%     | 1.2%     | 1.2%     | 1.2%     | 1.3%     | 1.2%     |
| ROCE                     | 15.3%    | 16.5%    | 15.5%    | 15.2%    | 14.9%    | 17.2%    | 17.2%    |
| ROE                      | 13.2%    | 13.7%    | 14.5%    | 15.3%    | 15.6%    | 18.2%    | 19.1%    |
| EPS (₹)                  | 10.2     | 12.8     | 12.0     | 11.6     | 10.6     | 9.7      | 8.4      |
| Book Value per share (₹) | 106.1    | 99.8     | 87.7     | 78.2     | 73.2     | 57.6     | 48.8     |

#### **Dividend Distribution**





### Shareholding Pattern (Dec 2019)









### **Our Growth Drivers**



#### Revenue Growth Vectors





### Margin Growth Vectors







## **Capital Allocation Priorities**









0.5

## Redington Foundation



Foundation for CSR @ Redington (Redington Foundation), a trust formed by Redington (India) Limited to implement various CSR activities towards the betterment of the society



#### Employability Skills Training

- Communication Skills
- Computer Skills
- Personality Development
- Office Etiquette
- Domain Knowledge Skills



#### Vocational Skills Training

- Disability inclusive support
   Improving quality of
- education through
   Technology
- Sign Language for hearing impaired
- → Holistic self development
- mployment Generation



#### **Equipping Activities**

- Setting up smart class rooms
- Monetary support to students
- Recognition to teachers
- Revamping of School infr