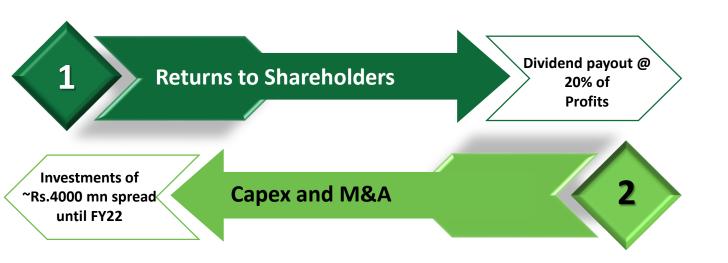

%     | 2.2%     | 2.4%     | 2.5%     | 2.6%     |
| PAT Margins              | 1.0%     | 1.1%     | 1.2%     | 1.2%     | 1.2%     | 1.3%     | 1.2%     |
| ROCE                     | 15.3%    | 16.5%    | 15.5%    | 15.2%    | 14.9%    | 17.2%    | 17.2%    |
| ROE                      | 13.2%    | 13.7%    | 14.5%    | 15.3%    | 15.6%    | 18.2%    | 19.1%    |
| EPS (₹)                  | 10.2     | 12.8     | 12.0     | 11.6     | 10.6     | 9.7      | 8.4      |
| Book Value per share (₹) | 106.1    | 99.8     | 87.7     | 78.2     | 73.2     | 57.6     | 48.8     |

#### **Dividend Distribution**





### Shareholding Pattern (Dec 2019)









### **Our Growth Drivers**



#### Revenue Growth Vectors





### Margin Growth Vectors







## **Capital Allocation Priorities**









0.5

## Redington Foundation



Foundation for CSR @ Redington (Redington Foundation), a trust formed by Redington (India) Limited to implement various CSR activities towards the betterment of the society



#### Employability Skills Training

- Communication Skills
- Computer Skills
- Personality Development
- Office Etiquette
- Domain Knowledge Skills



#### Vocational Skills Training

- Disability inclusive support
   Improving quality of
- education through
   Technology
- Sign Language for hearing impaired
- → Holistic self development
- mployment Generation



#### **Equipping Activities**

- Setting up smart class rooms
- Monetary support to students
- Recognition to teachers
- Revamping of School infra



#### Smart Schools

- Setting up Smart class rooms
  - Strategic assoc