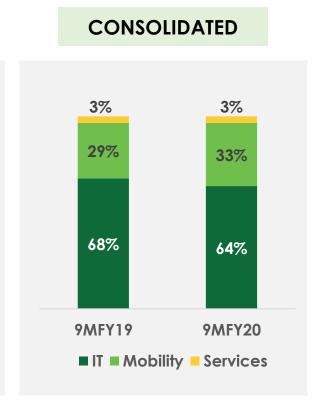

Labour



#### **3D PRINT SERVICES**



Set up 3D Printing Facility in Chennai





**On-Demand Manufacturing** 

Prototyping



Scanning

## Fueling Growth In a Challenging Business





- Enabling better product mix with higher ASP
- · Market share gains
- Establishing presence in Cloud
- Increased value added services
- Systematic approach devised to participate in Government Projects
- Association with MNC brands with clear long term strategy

#### **Three Commandments**

- Protect capital fiercely
- Be absolutely paranoid about risk
- Reduce costs as much as possible



### **Financial Performance**



## Performance Since Listing









## Performance By Market







## Performance By Market







<sup>\*</sup>Growth excluding ProConnect India

## Performance By Vertical









## Geographical Contribution





## Top 5 Vendors





## **Key Operating Metrics**





Working Capital Days at sustainable levels

| Rs in<br>mn | FY14  | FY15  | FY16    | FY17   | FY18  | FY19   | 9MFY20  |
|-------------|-------|-------|---------|--------|-------|--------|---------|
| CFO         | 2,413 | 1,951 | (1,922) | 12,986 | 2,198 | 10,973 | 666     |
| FCF         | (389) | 947   | (5,054) | 9,113  | (565) | 7,318  | (3,004) |

Cumulative generation of cash flows



Ensuring Risk adjusted
Returns

### **Consolidated Financials**



| Particulars              | 9MFY20   | FY19     | FY18     | FY17     | FY16     | FY15     | FY14     |
|--------------------------|----------|----------|----------|----------|----------|----------|----------|
| Total Revenue            | 3,88