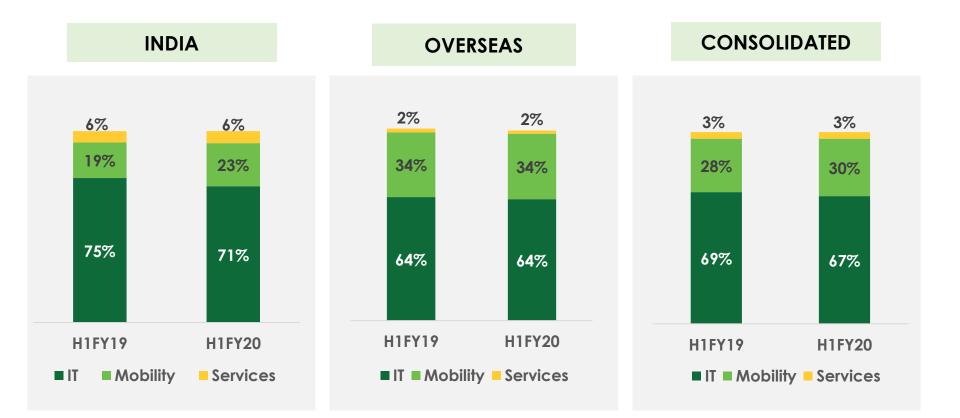

s



6.7 mn Sq.ft. in operation

185+ Customers across 12+ Industries



19,800+ Pincodes









# ProConnect India : Growth Story





# **Ensure India**





# **Redington Cloud Solutions**





# **Printing Solutions**







### Set up 3D Printing Facility in Chennai



**On-Demand Manufacturing** 



Prototyping



Scanning

# Fueling Growth In a Challenging Business







## **Financial Performance**



## **Performance Since Listing**





## Performance By Market



**₹** in million

REVENUE **EBIDTA** PAT 13% 29% 2,401 24% 2,40,409 5,076 2,13,611 1,938 3,922 20% 11% 19% 2,666 1,496 4 1,50,221 1,34,825 2,234 1,245 31% 14% 43% 2,410 ╋ 90,188 905 4 1,688 78,786 693 H1FY19 H1FY20 H1FY19 H1FY20 H1FY19 H1FY20 India Overseas India Overseas India Overseas

# Performance By Vertical





### **Geographical Contribution**





### **Top 5 Vendors**





Note: Effect of Dell EMC merger is shown partly in FY17 figures and fully in FY18 figures

# **Key Operating Metrics**





# **Consolidated Financials**



| Particulars                 | H1FY20   | FY19     | FY18     | FY17     | FY16     | FY15     | FY14     |
|-----------------------------|----------|----------|----------|----------|----------|----------|----------|
| Total Revenue               | 2,40,409 | 4,65,994 | 4,16,417 | 3,93,762 | 3,44,198 | 3,07,361 | 2,72,441 |
| EBITDA                      | 5,076    | 9,619    | 8,555    | 8,662    | 8,176    | 7,619    | 7,196    |
| PAT                         | 2,401    | 5,078    | 4,816    | 4,642    | 4,235    | 3,865    | 3,367    |
| Networth