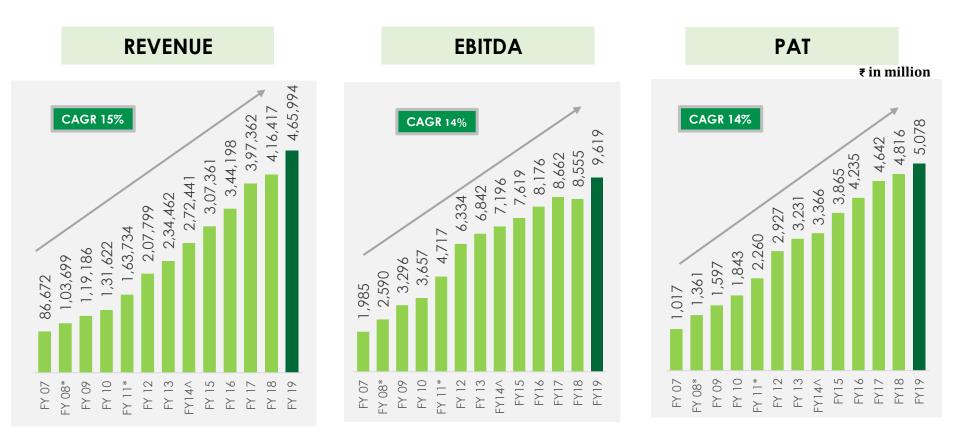

## **Performance Since Listing**

# **Consolidated Financials**

| Particulars                 | H1FY20   | FY19     | FY18     | FY17     | FY16     | FY15     | FY14     |
|-----------------------------|----------|----------|----------|----------|----------|----------|----------|
| Total Revenue               | 2,40,409 | 4,65,994 | 4,16,417 | 3,93,762 | 3,44,198 | 3,07,361 | 2,72,441 |
| EBITDA                      | 5,076    | 9,619    | 8,555    | 8,662    | 8,176    | 7,619    | 7,196    |
| PAT                         | 2,401    | 5,078    | 4,816    | 4,642    | 4,235    | 3,865    | 3,367    |
| Networth                    | 40,542   | 39,060   | 35,306   | 31,479   | 29,494   | 23,742   | 20,213   |
| Capital Employed            | 57,485   | 55,581   | 53,472   | 50,252   | 56,659   | 44,468   | 39,938   |
| EBITDA Margins              | 2.1%     | 2.1%     | 2.1%     | 2.2%     | 2.4%     | 2.5%     | 2.6%     |
| PAT Margins                 | 1.0%     | 1.1%     | 1.2%     | 1.2%     | 1.2%     | 1.3%     | 1.2%     |
| ROCE                        | 15.1%    | 16.5%    | 15.5%    | 15.2%    | 14.9%    | 17.2%    | 17.2%    |
| ROE                         | 12.1%    | 13.7%    | 14.5%    | 15.3%    | 15.6%    | 18.2%    | 19.1%    |
| EPS (₹)                     | 6.2      | 12.8     | 12.0     | 11.6     | 10.6     | 9.7      | 8.4      |
| Book Value per<br>share (₹) | 103.6    | 99.8     | 87.7     | 78.2     | 73.2     | 57.6     | 48.8     |