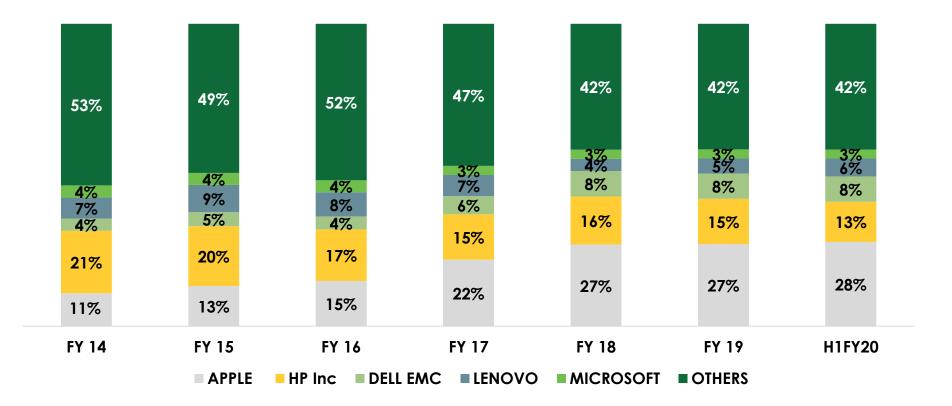

### **Top 5 Vendors**

Note: Effect of Dell EMC merger is shown partly in FY17 figures and fully in FY18 figures