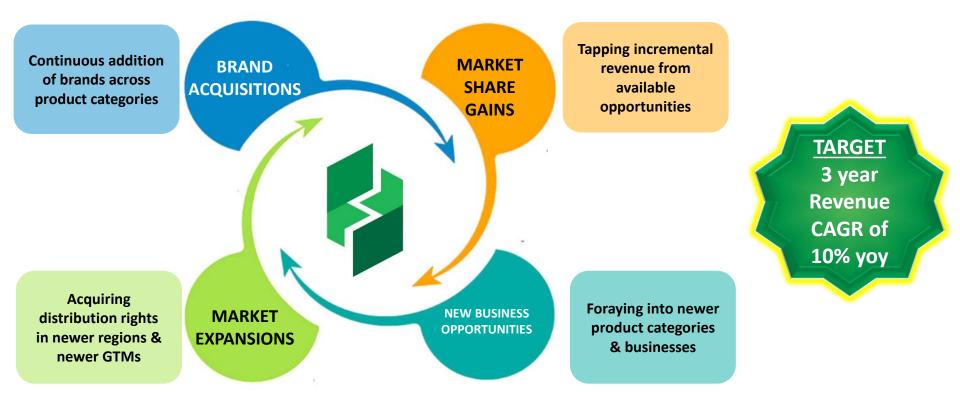

A Margins              | 2.1%     | 2.1%     | 2.1%     | 2.2%     | 2.4%     | 2.5%     | 2.6%     |
| PAT Margins                 | 1.0%     | 1.1%     | 1.2%     | 1.2%     | 1.2%     | 1.3%     | 1.2%     |
| ROCE                        | 15.1%    | 16.5%    | 15.5%    | 15.2%    | 14.9%    | 17.2%    | 17.2%    |
| ROE                         | 12.1%    | 13.7%    | 14.5%    | 15.3%    | 15.6%    | 18.2%    | 19.1%    |
| EPS (₹)                     | 6.2      | 12.8     | 12.0     | 11.6     | 10.6     | 9.7      | 8.4      |
| Book Value per<br>share (₹) | 103.6    | 99.8     | 87.7     | 78.2     | 73.2     | 57.6     | 48.8     |

## **Dividend Distribution**





### Shareholding Pattern (Sep 2019)





Redington



### **Our Growth Drivers**



### **Revenue Growth Vectors**





# Margin Growth Vectors





# **Capital Allocation Priorities**





# **Redington Foundation**



Foundation for CSR @ Redington (Redington Foundation), a trust formed by Redington (India) Limited to implement various CSR activities towards the betterment of the society



- Employability Skills Training
- Communication Skills
- Computer Skills
- Personality Development
- Office Etiquette
- Domain Knowledge Skills



#### Vocational Skills Training

- Disability inclusive support
  Improving quality of
- education through Technology
- Sign Language for hearing impaired
- Holistic self development





#### Equipping Activities

- Setting up smart class rooms
- Monetary support to students
- Recognition to teachers
- Revamping of School infra



#### Smart Schools

- Setting up Smart cl