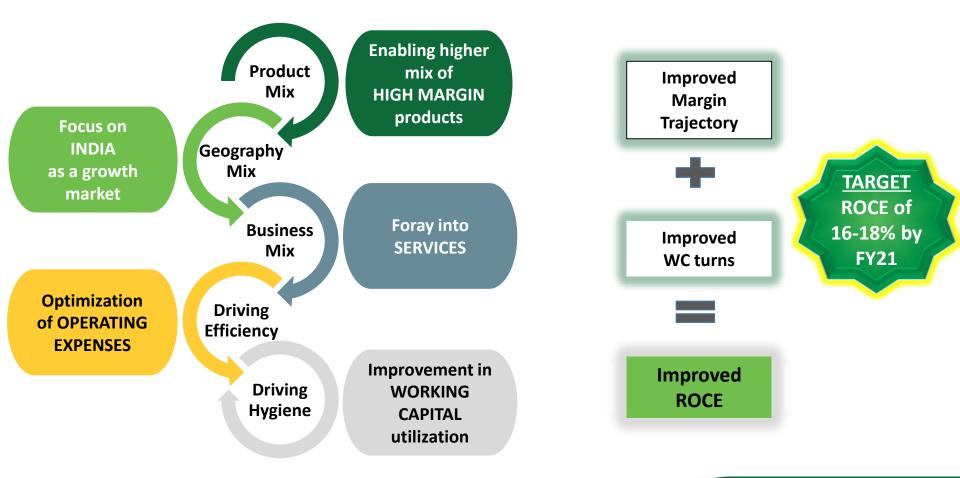

| 2.1%     | 2.1%     | 2.2%     | 2.4%     | 2.5%     | 2.6%     |
| PAT Margins                 | 1.0%     | 1.1%     | 1.2%     | 1.2%     | 1.2%     | 1.3%     | 1.2%     |
| ROCE                        | 15.1%    | 16.5%    | 15.5%    | 15.2%    | 14.9%    | 17.2%    | 17.2%    |
| ROE                         | 12.1%    | 13.7%    | 14.5%    | 15.3%    | 15.6%    | 18.2%    | 19.1%    |
| EPS (₹)                     | 6.2      | 12.8     | 12.0     | 11.6     | 10.6     | 9.7      | 8.4      |
| Book Value per<br>share (₹) | 103.6    | 99.8     | 87.7     | 78.2     | 73.2     | 57.6     | 48.8     |

## **Dividend Distribution**





### Shareholding Pattern (Sep 2019)





Redington



### **Our Growth Drivers**



### **Revenue Growth Vectors**





# Margin Growth Vectors





# **Capital Allocation Priorities**





# **Redington Foundation**



Foundation for CSR @ Redington (Redington Foundation), a trust formed by Redington (India) Limited to implement various CSR activities towards the betterment of the society



- Employability Skills Training
- Communication Skills
- Computer Skills
- Personality Development
- Office Etiquette
- Domain Knowledge Skills



#### Vocational Skills Training

- Disability inclusive support
  Improving quality of
- education through Technology
- Sign Language for hearing impaired
- Holistic self development





#### Equipping Activities

- Setting up smart class rooms
- Monetary support to students
- Recognition to teachers
- Revamping of School infra



#### Smart Schools

- Setting up Smart class rooms
   Strategic associ