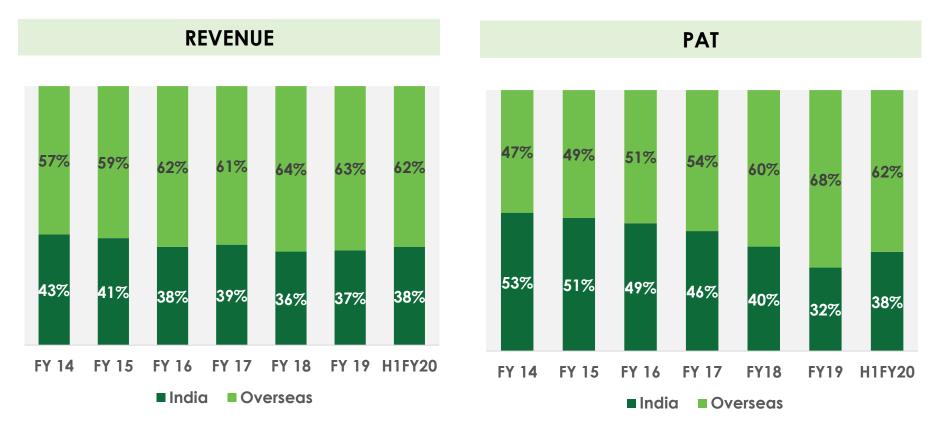

ustomers across 12+ Industries



19,800+ Pincodes









# ProConnect India : Growth Story





# **Ensure India**





# **Redington Cloud Solutions**





# **Printing Solutions**







### Set up 3D Printing Facility in Chennai



**On-Demand Manufacturing** 



Prototyping



Scanning

# Fueling Growth In a Challenging Business







## **Financial Performance**



## **Performance Since Listing**





## Performance By Market



**₹** in million

REVENUE **EBIDTA** PAT 13% 29% 2,401 24% 2,40,409 5,076 2,13,611 1,938 3,922 20% 11% 19% 2,666 1,496 4 1,50,221 1,34,825 2,234 1,245 31% 14% 43% 2,410 ╋ 90,188 905 4 1,688 78,786 693 H1FY19 H1FY20 H1FY19 H1FY20 H1FY19 H1FY20 India Overseas India Overseas India Overseas

# Performance By Vertical





### **Geographical Contribution**





### **Top 5 Vendors**





Note: Effect of Dell EMC merger is shown partly in FY17 figures and fully in FY18 figures

# **Key Operating Metrics**





# **Consolidated Financials**



| Particulars                 | H1FY20   | FY19     | FY18     | FY17     | FY16     | FY15     | FY14     |
|-----------------------------|----------|----------|----------|----------|----------|----------|----------|
| Total Revenue               | 2,40,409 | 4,65,994 | 4,16,417 | 3,93,762 | 3,44,198 | 3,07,361 | 2,72,441 |
| EBITDA                      | 5,076    | 9,619    | 8,555    | 8,662    | 8,176    | 7,619    | 7,196    |
| PAT                         | 2,401    | 5,078    | 4,816    | 4,642    | 4,235    | 3,865    | 3,367    |
| Networth                    | 40,542   | 39,060   | 35,306   | 31,4