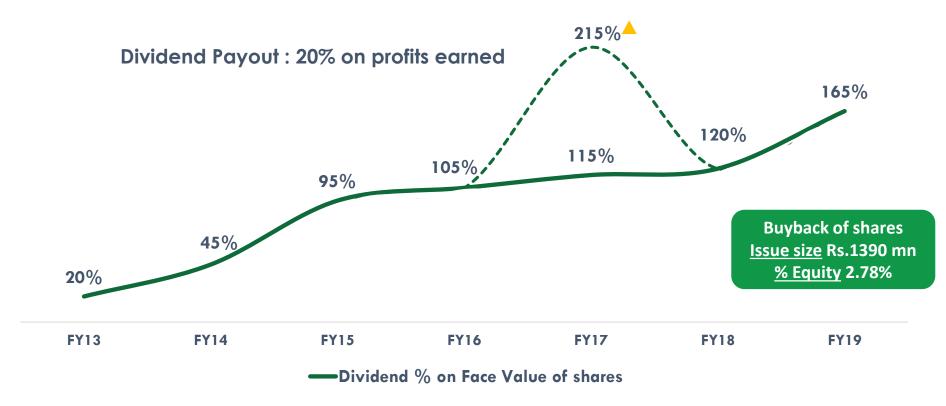

|
| Capital Employed            | 57,485   | 55,581   | 53,472   | 50,252   | 56,659   | 44,468   | 39,938   |
| EBITDA Margins              | 2.1%     | 2.1%     | 2.1%     | 2.2%     | 2.4%     | 2.5%     | 2.6%     |
| PAT Margins                 | 1.0%     | 1.1%     | 1.2%     | 1.2%     | 1.2%     | 1.3%     | 1.2%     |
| ROCE                        | 15.1%    | 16.5%    | 15.5%    | 15.2%    | 14.9%    | 17.2%    | 17.2%    |
| ROE                         | 12.1%    | 13.7%    | 14.5%    | 15.3%    | 15.6%    | 18.2%    | 19.1%    |
| EPS (₹)                     | 6.2      | 12.8     | 12.0     | 11.6     | 10.6     | 9.7      | 8.4      |
| Book Value per<br>share (₹) | 103.6    | 99.8     | 87.7     | 78.2     | 73.2     | 57.6     | 48.8     |

## **Dividend Distribution**





### Shareholding Pattern (Sep 2019)





Redington



### **Our Growth Drivers**



### **Revenue Growth Vectors**





# Margin Growth Vectors





# **Capital Allocation Priorities**





# **Redington Foundation**



Foundation for CSR @ Redington (Redington Foundation), a trust formed by Redington (India) Limited to implement various CSR activities towards the betterment of the society



- Employability Skills Training
- Communication Skills
- Computer Skills
- Personality Development
- Office Etiquette
- Domain Knowledge Skills



#### Vocational Skills Training

- Disability inclusive support
  Improving quality of
- education through Technology
- Sign Language for hearing impaired
- Holistic self development





#### Equipping Activities

- Setting up smart class rooms
- Monetar