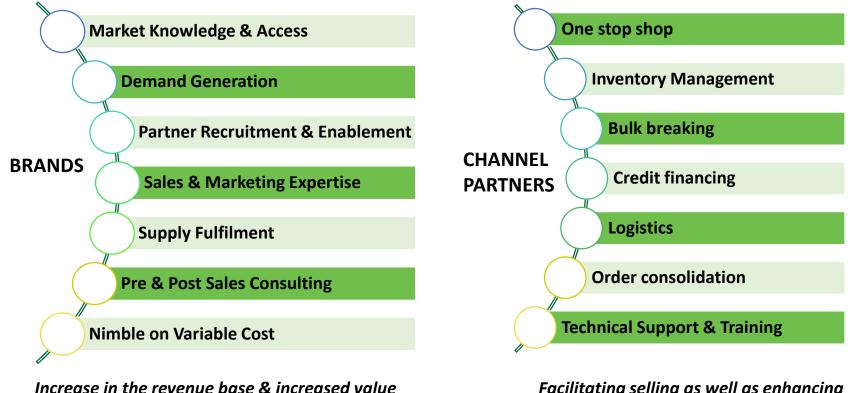

# Distributors: Value Creators

offered in a product

Facilitating selling as well as enhancing the selling potential for partners