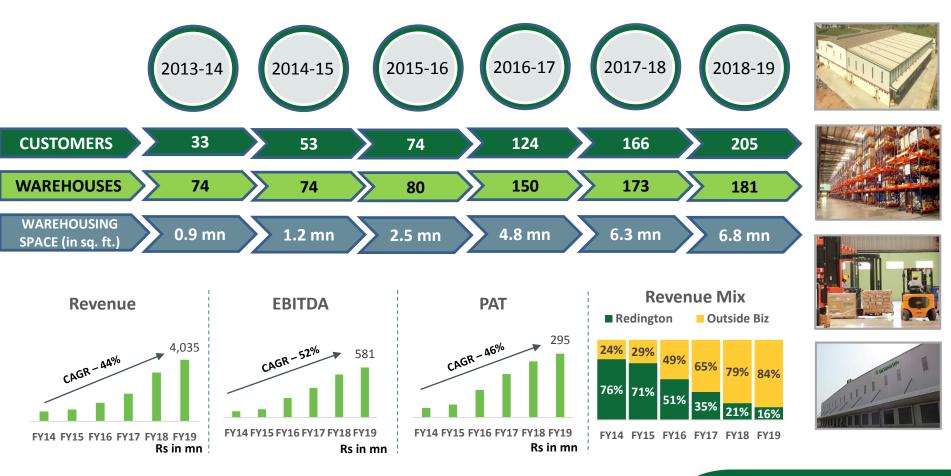

# ProConnect India

Wholly Owned Subsidiary of Redington

Integrated Third Party Logistics partner

PAN India presence

180+ Warehouses

6.7 mn Sq.ft. in operation

185+ Customers across 12+ Industries

19,800+ Pincodes

# ProConnect India : Growth Story