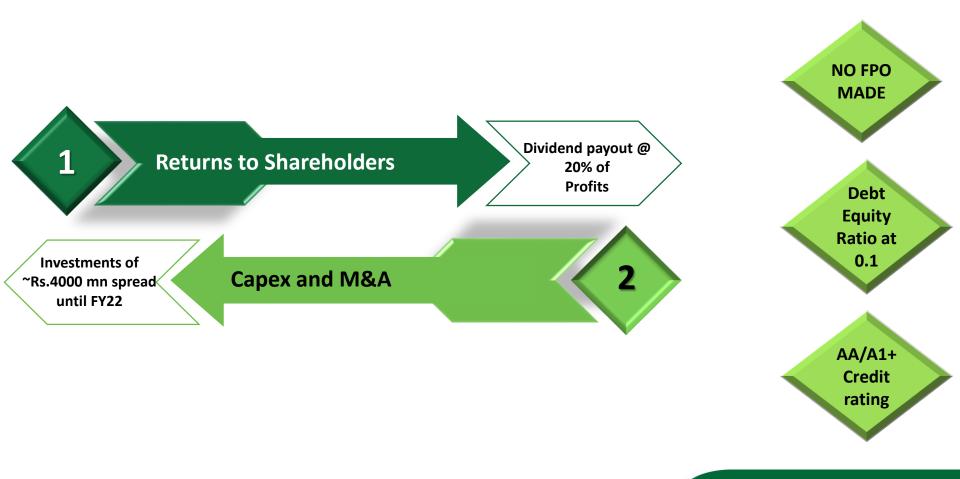

.4%     | 2.5%     | 2.6%     |
| PAT Margins                 | 1.0%     | 1.1%     | 1.2%     | 1.2%     | 1.2%     | 1.3%     | 1.2%     |
| ROCE                        | 15.1%    | 16.5%    | 15.5%    | 15.2%    | 14.9%    | 17.2%    | 17.2%    |
| ROE                         | 12.1%    | 13.7%    | 14.5%    | 15.3%    | 15.6%    | 18.2%    | 19.1%    |
| EPS (₹)                     | 6.2      | 12.8     | 12.0     | 11.6     | 10.6     | 9.7      | 8.4      |
| Book Value per<br>share (₹) | 103.6    | 99.8     | 87.7     | 78.2     | 73.2     | 57.6     | 48.8     |

## **Dividend Distribution**





### Shareholding Pattern (Sep 2019)





Redington



### **Our Growth Drivers**



### **Revenue Growth Vectors**





# Margin Growth Vectors





# **Capital Allocation Priorities**





# **Redington Foundation**



Foundation for CSR @ Redington (Redington Foundation), a trust formed by Redington (India) Limited to implement various CSR activities towards the betterment of the society



- Employability Skills Training
- Communication Skills
- Computer Skills
- Personality Development
- Office Etiquette
- Domain Knowledge Skills



#### Vocational Skills Training

- Disability inclusive support
  Improving quality of
- education through Technology
- Sign Language for hearing impaired
- Holistic self development





#### Equipping Activities

- Setting up smart class rooms
- Monetary support to students
- Recognition to teachers
- Revamping of School infra



#### Smart Schools

- Setting up Smart class rooms
   Strategic association with
   Schools for academic uplift