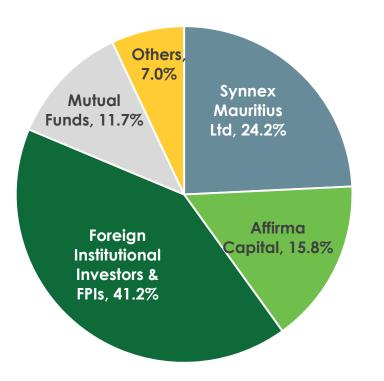

485   | 55,581   | 53,472   | 50,252   | 56,659   | 44,468   | 39,938   |
| EBITDA Margins              | 2.1%     | 2.1%     | 2.1%     | 2.2%     | 2.4%     | 2.5%     | 2.6%     |
| PAT Margins                 | 1.0%     | 1.1%     | 1.2%     | 1.2%     | 1.2%     | 1.3%     | 1.2%     |
| ROCE                        | 15.1%    | 16.5%    | 15.5%    | 15.2%    | 14.9%    | 17.2%    | 17.2%    |
| ROE                         | 12.1%    | 13.7%    | 14.5%    | 15.3%    | 15.6%    | 18.2%    | 19.1%    |
| EPS (₹)                     | 6.2      | 12.8     | 12.0     | 11.6     | 10.6     | 9.7      | 8.4      |
| Book Value per<br>share (₹) | 103.6    | 99.8     | 87.7     | 78.2     | 73.2     | 57.6     | 48.8     |

## **Dividend Distribution**





### Shareholding Pattern (Sep 2019)





Redington



### **Our Growth Drivers**



### **Revenue Growth Vectors**





# Margin Growth Vectors





# **Capital Allocation Priorities**





# **Redington Foundation**



Foundation for CSR @ Redington (Redington Foundation), a trust formed by Redington (India) Limited to implement various CSR activities towards the betterment of the society



- Employability Skills Training
- Communication Skills
- Computer Skills
- Personality Development
- Office Etiquette
- Domain Knowledge Skills



#### Vocational Skills Training

- Disability inclusive support
  Improving quality of
- education through Technology
- Sign Language for hearing impaired
- Holistic self development





#### Equipping Activities

- Setting up smart class rooms
- Monetary support to students
- Recognition to