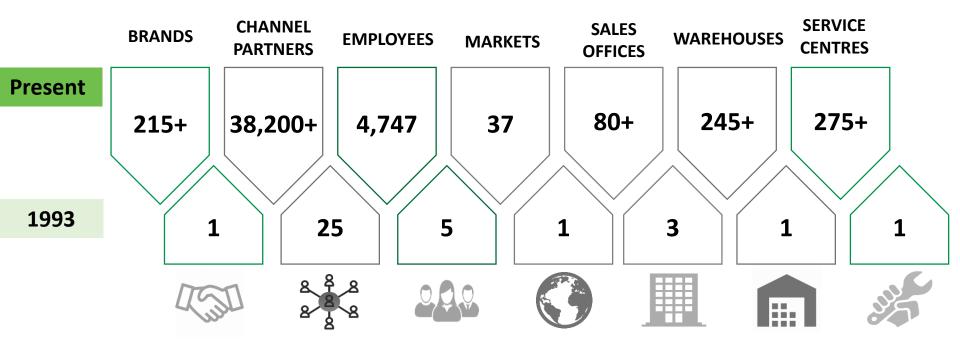

**Expanding the reach** 

& coverage for over

215+ brands through

38,200+ partners

An Emerging Markets player with incountry presence

\$6.7bn+ company with strong double digit 12 year CAGR (Revenue, EBITDA & PAT)

# Our Emergence

1993

Presence across 37 markets, a leading Emerging Markets player