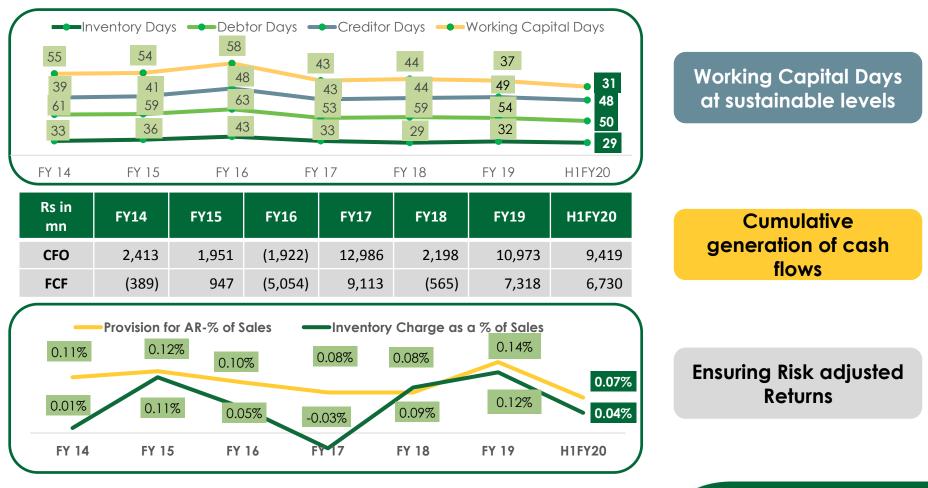

s**





# **Printing Solutions**







### Set up 3D Printing Facility in Chennai



**On-Demand Manufacturing** 



Prototyping



Scanning

# Fueling Growth In a Challenging Business







## **Financial Performance**



## **Performance Since Listing**





## Performance By Market



**₹** in million

REVENUE **EBIDTA** PAT 13% 29% 2,401 24% 2,40,409 5,076 2,13,611 1,938 3,922 20% 11% 19% 2,666 1,496 4 1,50,221 1,34,825 2,234 1,245 31% 14% 43% 2,410 ╋ 90,188 905 4 1,688 78,786 693 H1FY19 H1FY20 H1FY19 H1FY20 H1FY19 H1FY20 India Overseas India Overseas India Overseas

# Performance By Vertical





### **Geographical Contribution**





### **Top 5 Vendors**





Note: Effect of Dell EMC merger is shown partly in FY17 figures and fully in FY18 figures

# **Key Operating Metrics**





# **Consolidated Financials**



| Particulars                 | H1FY20   | FY19     | FY18     | FY17     | FY16     | FY15     | FY14     |
|-----------------------------|----------|----------|----------|----------|----------|----------|----------|
| Total Revenue               | 2,40,409 | 4,65,994 | 4,16,417 | 3,93,762 | 3,44,198 | 3,07,361 | 2,72,441 |
| EBITDA                      | 5,076    | 9,619    | 8,555    | 8,662    | 8,176    | 7,619    | 7,196    |
| PAT                         | 2,401    | 5,078    | 4,816    | 4,642    | 4,235    | 3,865    | 3,367    |
| Networth                    | 40,542   | 39,060   | 35,306   | 31,479   | 29,494   | 23,742   | 20,213   |
| Capital Employed            | 57,485   | 55,581   | 53,472   | 50,252   | 56,659   | 44,468   | 39,938   |
|