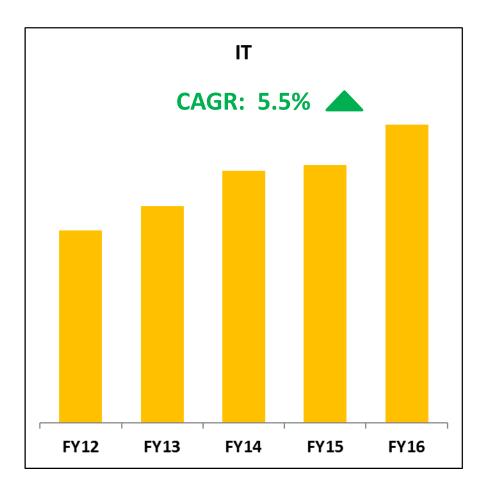

#### India IT Industry vs. Redington FY14-16

:~₹80,000 Cr **Overall Market size** Distribution addressable business

**Redington Share** 

: ~ ₹ 45,000 Cr

: ~ 17% of ₹ 45,000 Cr

### India IT Industry - FY17-20