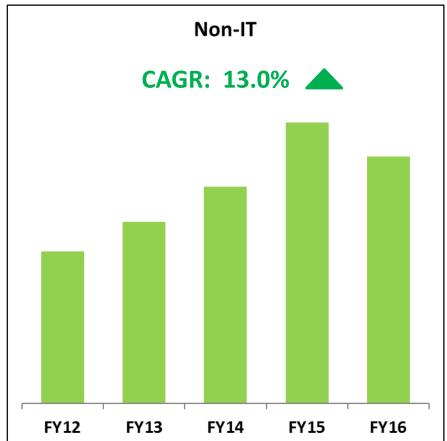

#### India IT Industry vs. Redington FY14-16

:~₹80,000 Cr **Overall Market size** Distribution addressable business

**Redington Share** 

: ~ ₹ 45,000 Cr

: ~ 17% of ₹ 45,000 Cr

### India IT Industry - FY17-20