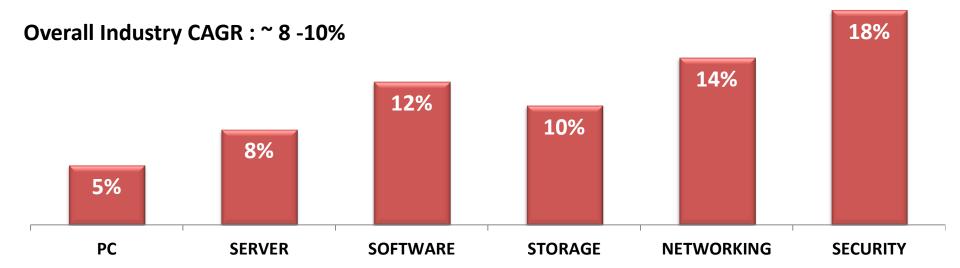

#### India IT Industry vs. Redington FY14-16

:~₹80,000 Cr **Overall Market size** Distribution addressable business

**Redington Share** 

: ~ ₹ 45,000 Cr

: ~ 17% of ₹ 45,000 Cr

### India IT Industry - FY17-20

#### **GROWTH DRIVERS**

- Digital India and Smart City Projects
- Brand Acquisition & Channel expansion in T3 / T4 cities
- Increase wallet-share in targeted volume vendors