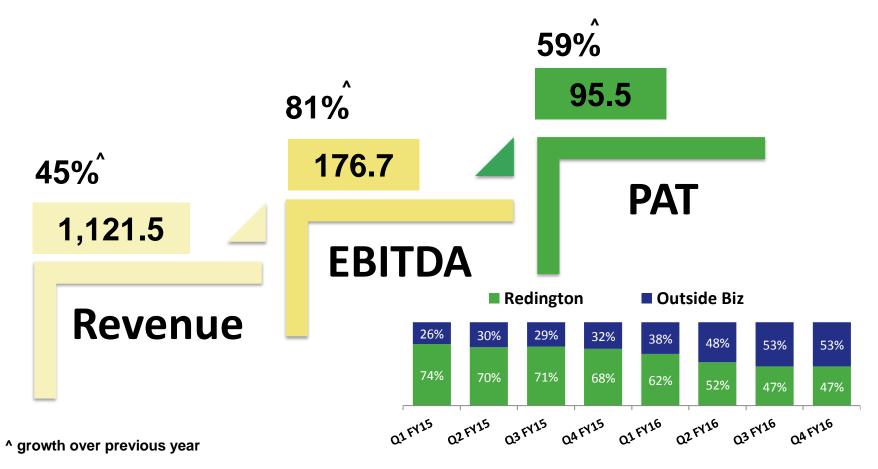

|                               |               |
| velocis                        | vodafone                                         | Dalmia Continental                          | DSV                                     |                               |                               |               |

## **Automated Distribution Centres**







#### Chennai

Land Area - 11.56 Acres

Operational since July '09

Capacity – 3.35 lakhs sq ft

#### Kolkata

Land Area - 13.76 Acres

Operational since Feb '14

Capacity – 1.50 lakhs sq ft

#### Dubai

Land Area\* - 5.17 Acres

Operational since Sep '10

Capacity – 94,723 sq ft

\* Long lease

Total number of warehouses: 100+ with 2.2 mn sq. ft. – PAN India, Middle East and Africa

## ProConnect Performance - FY16

**₹ Million** 



# SUPPORT SERVICES







**WARRANTY SERVICES** 





**INFRASTRUCTURE SERVICES** 



**AMC SERVICES** 

#### 350+ Service centres across

- India
- Middle East
- Africa



**SOFTWARE SUPPORT SERVICES** 

## Ensure Performance - Revenue



## Ensure – Brands Serviced







































































## Our Board

#### **Independent Directors**



Prof. Ramachandran Chairman Professor Corporate Policy & Strategy IIM, Bangalore



V. S. Hariharan Ex. V.P Hewlett-Packard Singapore



Keith WF Bradley
Ex.President Ingram Micro
North America



Suchitra Rajagopalan
Director
Corporate Governance
Volvo, UK

#### **Executive Directors**



Raj Shankar Managing Director



E H Kasturi Rangan Whole time Director

#### **Non-Executive Directors**



**R Sriniva