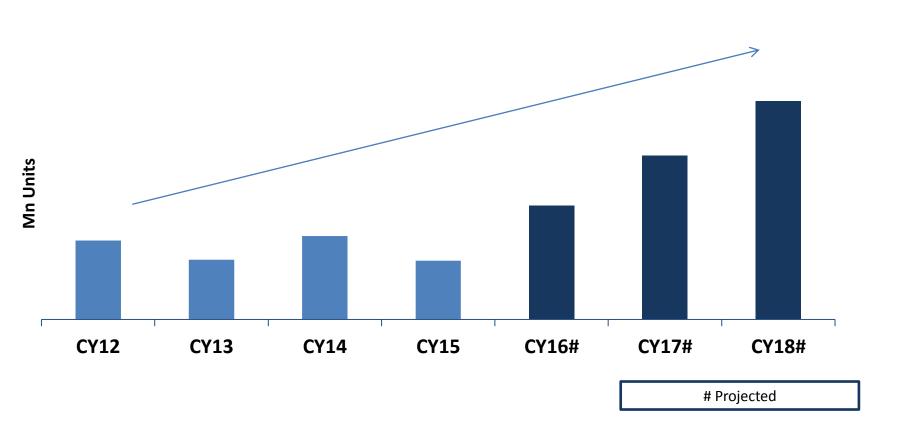

#### REDIL Smartphone Sales - Past and Projected

### **Growth Strategy**

Increase in Portfolio - Predominantly Blackberry & Apple in the past to bouquet of brands including MNC, India and Chinese brands

Platform agnostic - In addition to BB & iOS focus on Android as well

Present in all GTM - LFR, D2R, RDS, OT chains, Enterprise and Online

**Expand Geo** - National / Regional / State / City

Increase wallet share in Vendor pie

Vendor preferred distributor when expanding from Online to Offline