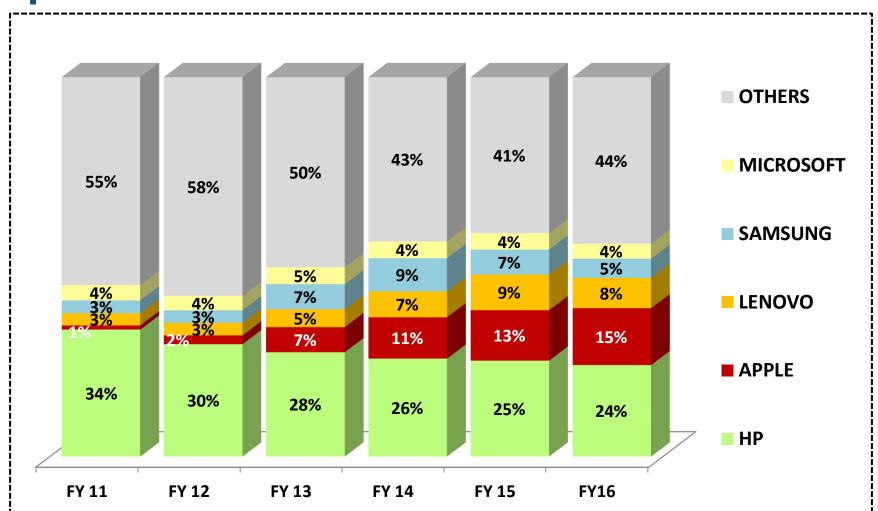

rena, Turkey

## Key differentiators



BRANDS & MARKETS
 Unmatched bouquet of brands
 Extensive footprint



INVESTMENTS
 Infrastructure, Systems and processes
 Customized to local needs



PEOPLE
 Professionals with long service
 Product and market knowledge







<sup>\*</sup>Post acquisition of following entities - FY08 Easyaccess Financials Services Ltd, FY11 Arena. ^ Post sale of Easyaccess financial services .

## Geographical split



<sup>\*</sup>Post acquisition of following entities - FY08 Easyaccess Financials Services Ltd,FY11 Arena. ^ Post sale of Easyaccess financial services .

## Performance





# Revenue by Vertical



## Return to Shareholders

Amt. in INR



<sup>^</sup> Subjected to approval by members in ensuing AGM

## **Working Capital Days**



## Top 5 vendors



30

## Provisions



## Risk Management

| % of Bank limits utilised for FY16 | 43%           |            |
|------------------------------------|---------------|------------|
|                                    |               |            |
|                                    | Long term     | Short term |
| CRISIL                             | AA - (stable) | A1+        |
| ICRA                               | AA -          | A1+        |
|                                    |               |            |
| Credit insurance - % of Revenue    | 44%           |            |

## Ability to manage challenges

|                               | FY   | % of Con         | Total REDIL     |                       |
|-------------------------------|------|------------------|-----------------|