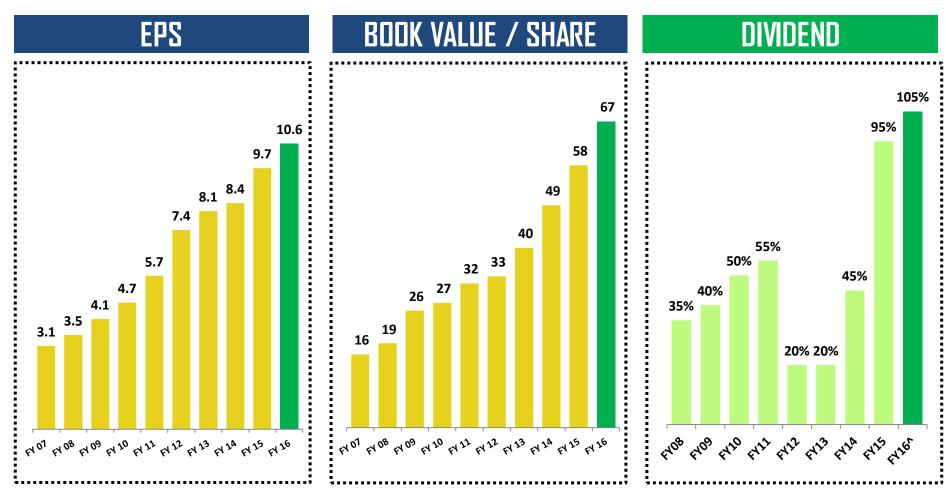

## Performance

## Return to Shareholders

Amt. in INR

<sup>^</sup> Subjected to approval by members in ensuing AGM