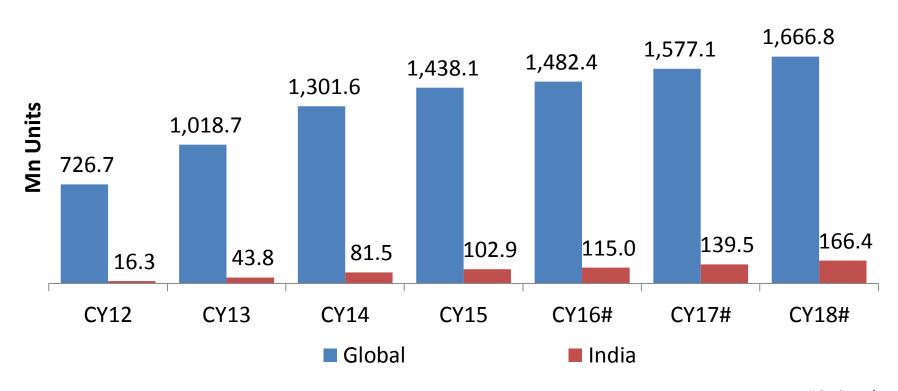

7-20



#### **GROWTH DRIVERS**

- Digital India and Smart City Projects
- Brand Acquisition & Channel expansion in T3 / T4 cities
- Increase wallet-share in targeted volume vendors

#### On-Prem vs Cloud : FY 15-16 -> FY 19-20

|            | TOTAL<br>IT MARKET | TOTAL ON-PREM<br>BUSINESS | TOTAL<br>CLOUD<br>BUSINESS |
|------------|--------------------|---------------------------|----------------------------|
| FY 2015-16 | \$ 12.0 Bn         | \$ 11.3 Bn                | \$ 0.70 Bn                 |
| FY 2019-20 | \$ 17.5 Bn         | \$ 14.0 Bn                | \$ 3.5 Bn                  |
| CAGR       | 10%                | 5.5%                      | ~ 50%                      |

REDINGTON ADDRESSABLE CLOUD REVENUE IN FY19-20 : \$1.3 Bn

#### Smartphone Shipments - Global and India



#### REDIL Smartphone Sales - Past and Projected



### **Growth Strategy**



Increase in Portfolio - Predominantly Blackberry & Apple in the past to bouquet of brands including MNC, India and Chinese brands



Platform agnostic - In addition to BB & iOS focus on Android as well



Present in all GTM - LFR, D2R, RDS, OT chains, Enterprise and Online



**Expand Geo** - National / Regional / State / City



Increase wallet share in Vendor pie



Vendor preferred distributor when expanding from Online to Offline



#### Industry forecast

15% -20% of India's GDP spent on Logistics and transportation

3PL to grow by 12% reaching US\$ 19.2 Bn by 2020



LOGISTICS

Demand to grow at 9% CAGR to 1439 Mi Sq ft by 2019

constitutes 15% - 35% of the total Logistics Cost



WAREHOUSING

To grow by