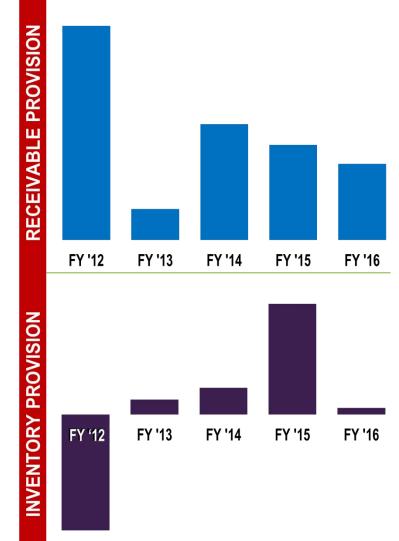

|
| GOLDEN SYSTEMS<br>MIDDLE EAST  | 1         | \$ 135 M   | \$ 177 M   | SALIM<br>Rajkutwala  | 82    | 500                |
| STARLINK                       | NEW ENTRY | \$ 104 M   | N/A        | KPMG                 | 250   |                    |

#### Distribution landscape

- No global player present on a regional basispresent only in select businesses/markets
- 2 of the Top 5 global distributors exited the region
- 7 of the top 10 regional distributors degrew in FY'16
- None of the regional distributors have a comprehensive product and service offering

#### Adapt to a changing landscape



# **CONTROL** REVIEW IDENTIFY ASSESS

# Risk Management

#### Risks





KENYA, NIGERIA, TURKEY



IRAQ, LIBYA, SYRIA, YEMEN



POLITICAL INSTABILITY
2 PARLIAMENTARY ELECTIONS











# Way forward







**MEDIUM - LONG TERM** 

**UAE, KSA QATAR, KUWAIT** 

**IRAQ, IRAN & LEVANT** 



TANZANIA, KENYA, ETHIOPIA, GHANA, SENEGAL

NIGERIA, MOROCCO



**KAZAKHSTAN** 

UZBEKISTAN, TURKMENISTAN, GEORGIA

### Way forward

|                | l J                | SHORT TERM            | MEDIUM - LONG TERM          |  |  |
|----------------|--------------------|-----------------------|-----------------------------|--|--|
| SS             | IΤ                 | VAD                   | VAD, IOT, CONNECTED DEVICES |  |  |
| FOCUS BUSINESS | MOBILITY           | SMART PHONES          | SMART PHONES  Windows Phone |  |  |
| 5<br>D         | SUPPORT SERVICES   | REPAIR SERVICES IN ME | IMS, SOLUTIONS              |  |  |
|                | LOGISTICS SERVICES | UAE                   |