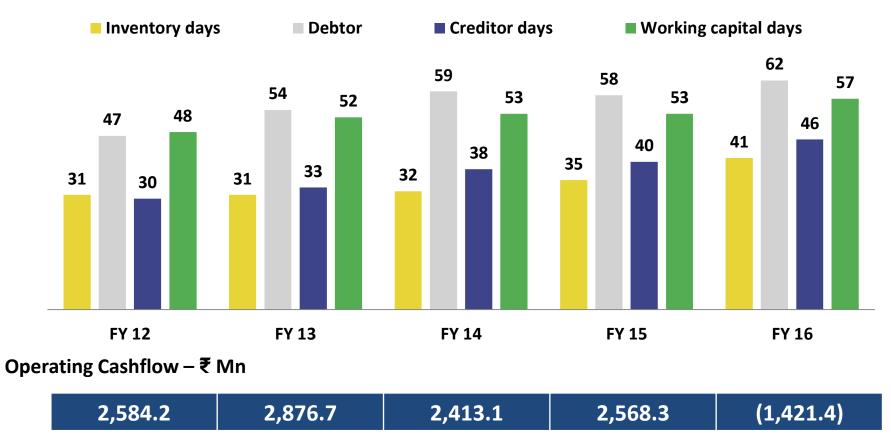

erkan Celik, CFO – Arena, Turkey

## Key differentiators



BRANDS & MARKETS
 Unmatched bouquet of brands
 Extensive footprint



INVESTMENTS
 Infrastructure, Systems and processes
 Customized to local needs



PEOPLE
 Professionals with long service
 Product and market knowledge







<sup>\*</sup>Post acquisition of following entities - FY08 Easyaccess Financials Services Ltd, FY11 Arena. ^ Post sale of Easyaccess financial services .

## Geographical split



<sup>\*</sup>Post acquisition of following entities - FY08 Easyaccess Financials Services Ltd,FY11 Arena. ^ Post sale of Easyaccess financial services .

## Performance





# Revenue by Vertical



## Return to Shareholders

Amt. in INR



<sup>^</sup> Subjected to approval by members in ensuing AGM

## **Working Capital Days**



## Top 5 vendors



30

## Provisions



## Risk Management

| % of Bank limits utilised for FY16 | 43%           |            |
|------------------------------------|---------------|------------|
|                                    |               |            |
|                                    | Long term     | Short term |
| CRISIL                             | AA - (stable) | A1+        |
| ICRA                               | AA -          | A1+        |
|                                    |               |            |
| Credit insurance - % of Revenue    | 44%           |            |

## Ability to manage challenges

|                               | FY   | % of Con         | Total REDIL     |                       |
|-------------------------------|------|-----------------