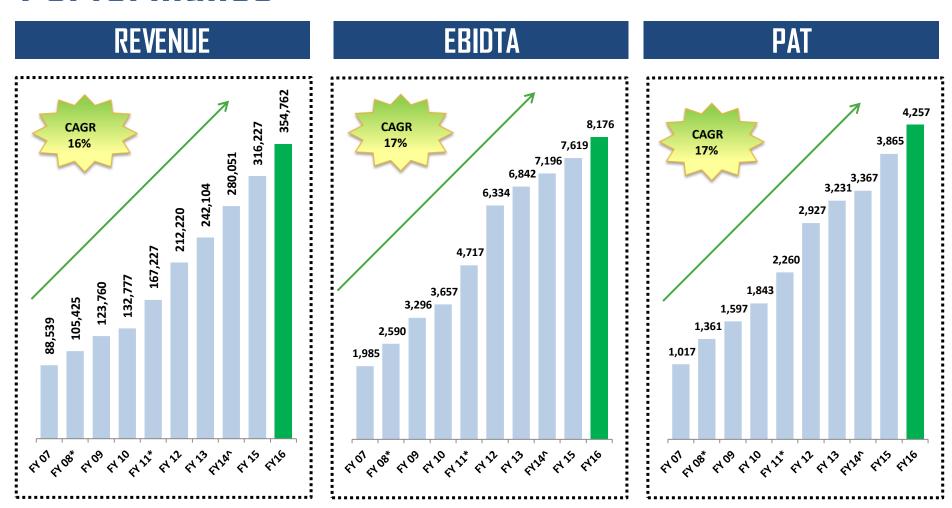

## Performance

<sup>\*</sup>Post acquisition of following entities - FY08 Easyaccess Financials Services Ltd, FY11 Arena. ^ Post sale of Easyaccess financial services .